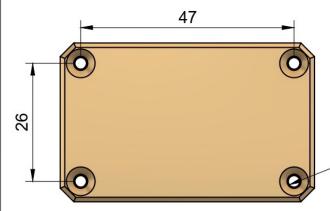

## LINE AMPLIFIER UNIT HOUSING DIMENSIONS

4x LID SCREW HOLES DRILLED THOROUGH & TAPPED M3x0.5mm TO 10mm DEPTH FOR MOUNTING UNIT