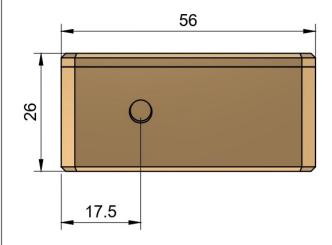

## LINE AMPLIFIER UNIT HOUSING DIMENSIONS

4x LID SCREW HOLES DRILLED THOROUGH & TAPPED M3x0.5mm TO 10mm DEPTH FOR MOUNTING UNIT