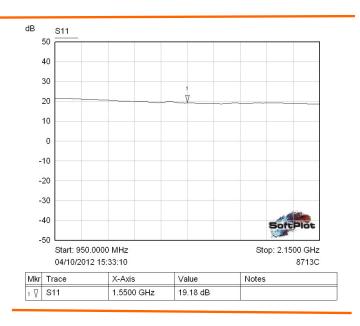

Unit is line powered however a DC injected version is available upon request.

| Specifications              |                    |  |  |
|-----------------------------|--------------------|--|--|
| Input Frequency             | 950-2150MHz        |  |  |
| Gain @ 950MHz               | +20dB              |  |  |
| Gain @ 2150MHz              | +20dB              |  |  |
| Variation                   | ± 1dB              |  |  |
| Max. Distortion Free Output | -15dBm             |  |  |
| (-35dB C/I 2 Tone           | 93dBµV             |  |  |
| Current Passing             | 500mA              |  |  |
| Current Consumed            | < 50mA             |  |  |
| I/P Voltage                 | 50 or 75W          |  |  |
| Connector type              | See Table below    |  |  |
| Dimensions                  | 56mm x 35mm x 25mm |  |  |
| Weight                      | 250 grams          |  |  |
| RoSH/WEEE Compliant         | YES                |  |  |