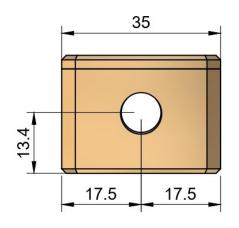

## LINE AMPLIFIER UNIT HOUSING DIMENSIONS

4x LID SCREW HOLES DRILLED THOROUGH & TAPPED M3x0.5mm TO 10mm DEPTH FOR MOUNTING UNIT