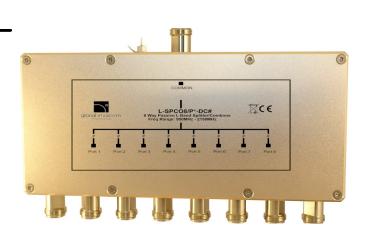

## **L BAND 8 WAY PASSIVE COMBINER/SPLITTER**

L-SPCO8/P\*- DC#

## **Description**

The Global Professional L BAND PASSIVE 8 way Combiner/Splitter has been designed to combine or split the L band from a typical satellite system. The unit can be used in either configuration as splitter or combiner.

| Specifications                      |                         |
|-------------------------------------|-------------------------|
| Frequency Pass                      | 950MHz - 2150MHz        |
| L Band Through Loss<br>950 –2150MHz | 11dB ± 2dB              |
| Port to Port Isolation              | +20dB                   |
| Return Loss                         | +15dB                   |
| DC Passing                          | See table below         |
| MAX DC Current                      | 4 AMP                   |
| Connectors                          | See table below         |
| Dimensions                          | 218.5mm x 98.5mm x 26mm |
| Mounting Dimensions                 | 208mm x 88mm            |
| Weight                              | 1200 grams              |
| RoSH/WEEE Compliant                 | YES                     |