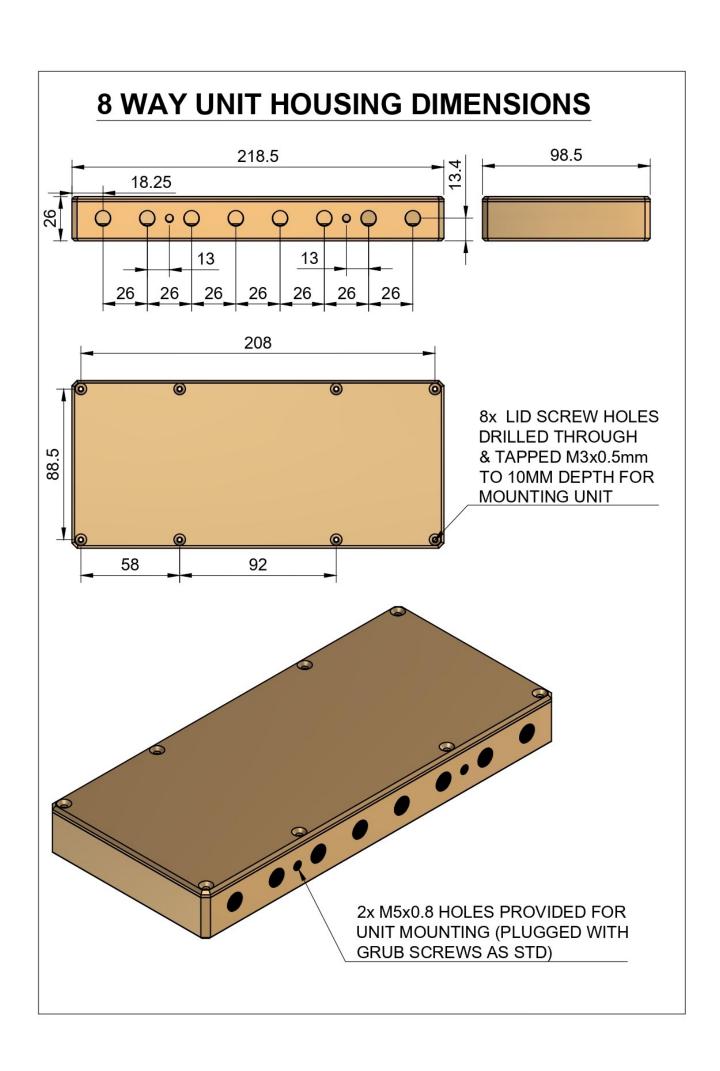

| Specifications                      |                         |
|-------------------------------------|-------------------------|
| Frequency Pass                      | 950MHz - 2150MHz        |
| L Band Through Loss<br>950 –2150MHz | 11dB ± 2dB              |
| Port to Port Isolation              | +20dB                   |
| Return Loss                         | +15dB                   |
| DC Passing                          | See table below         |
| MAX DC Current                      | 4 AMP                   |
| Connectors                          | See table below         |
| Dimensions                          | 218.5mm x 98.5mm x 26mm |
| Mounting Dimensions                 | 208mm x 88mm            |
| Weight                              | 1200 grams              |
| RoSH/WEEE Compliant                 | YES                     |