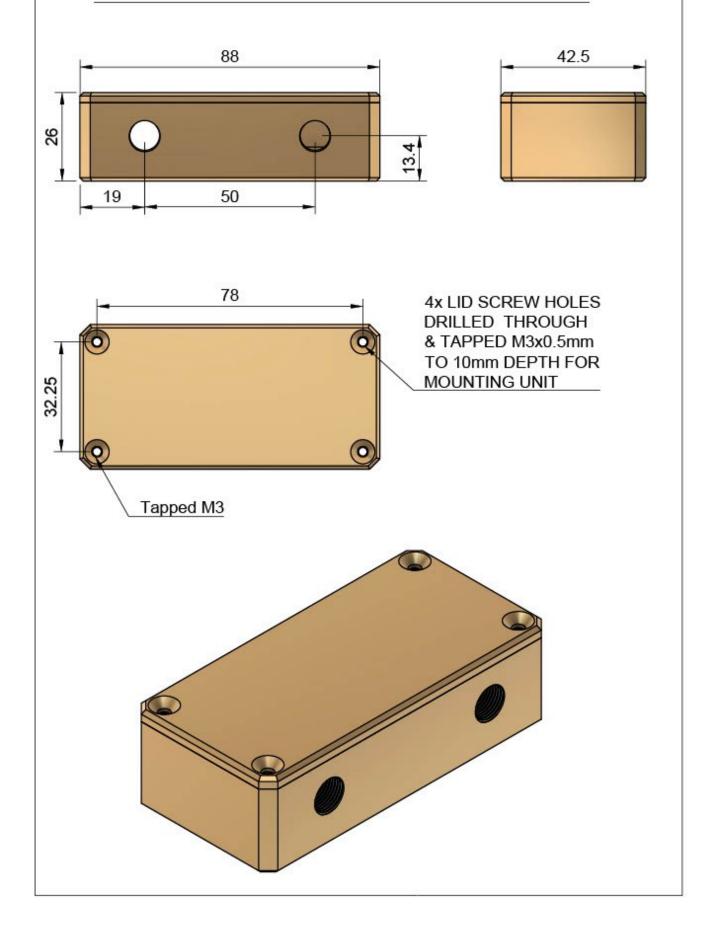

| Specifications      |                    |
|---------------------|--------------------|
| Frequency Pass      | 950MHz—2150MHz     |
| L Band Through Loss | 4dB ±1dB           |
| DC Passing          | See Table Below    |
| MAX DC Current      | 5 AMP              |
| Connectors          | See Table Below    |
| Dimensions          | 88mm x 43mm x 26mm |
| Mounting Dimensions | 78mm x 32.5mm      |
| Weight              | 250 grams          |
| RoSH/WEEE Compliant | YES                |