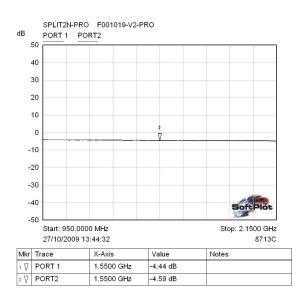

| Specifications      |                    |
|---------------------|--------------------|
| Frequency Pass      | 950MHz—2150MHz     |
| L Band Through Loss | 4dB ±1dB           |
| DC Passing          | See Table Below    |
| MAX DC Current      | 5 AMP              |
| Connectors          | See Table Below    |
| Dimensions          | 88mm x 43mm x 26mm |
| Mounting Dimensions | 78mm x 32.5mm      |
| Weight              | 250 grams          |
| RoSH/WEEE Compliant | YES                |