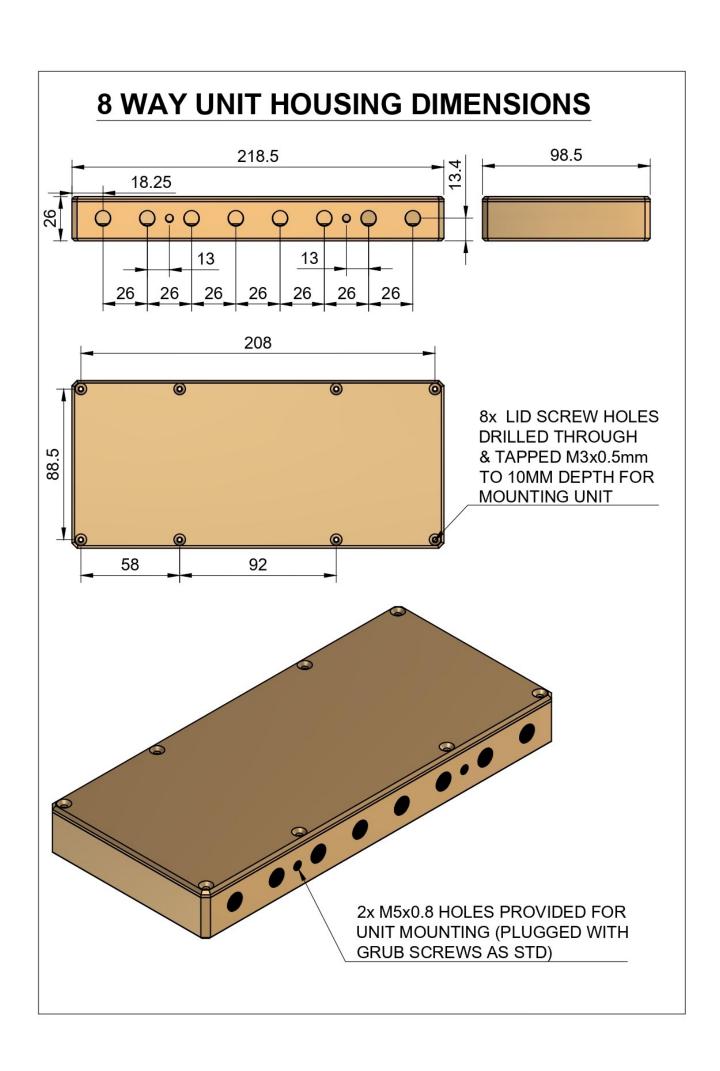

| Specifications         |                         |
|------------------------|-------------------------|
| Frequency Pass         | 50MHz - 950MHz          |
| Through Loss           | 0dB ±3dB                |
| Port to Port Isolation | +20dB                   |
| Return Loss            | +15dB                   |
| DC Passing<br>Options  | See table               |
| Supply Voltage         | 12-48 V dc              |
| MAX DC Current         | 1 AMP                   |
| Current Consumption    | 60mA                    |
| Connectors             | See Below               |
| Dimensions             | 218.5mm x 98.5mm x 26mm |
| Mounting Dimensions    | 208mm x 88mm            |
| Weight                 | 1200 grams              |
| RoSH/WEEE Compliant    | YES                     |