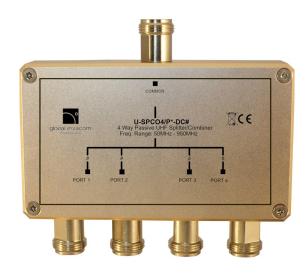

## **UHF/IF 4 WAY PASSIVE COMBINER/SPLITTER**

## U-SPCO4/P\*- DC#

#### **Description**

The Global Professional UHF / IF BAND PASSIVE 4 way Combiner/Splitter has been designed to combine or split a UHF or IF signal. The unit can be used in either configuration as splitter or combiner.