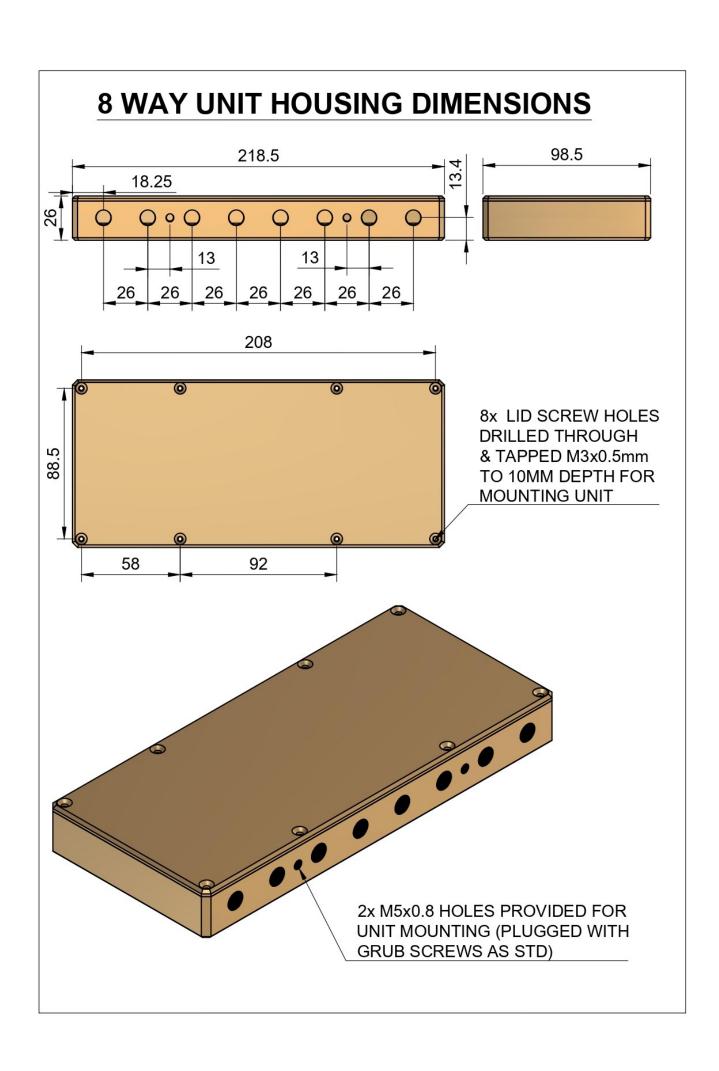

Various connector and dc passing options are available. See tables below.

| Specifications         |                         |  |
|------------------------|-------------------------|--|
| Frequency Pass         | 50MHz - 950MHz          |  |
| Through Loss           | 8dB ±1dB                |  |
| Port to Port Isolation | +20dB                   |  |
| Return Loss            | +15dB                   |  |
| DC Passing<br>Options  | See table               |  |
| MAX DC Current         | 5 AMP                   |  |
| Connectors             | See Below               |  |
| Dimensions             | 218.5mm x 98.5mm x 26mm |  |
| Mounting Dimensions    | 208mm x 88mm            |  |
| Weight                 | 1200grams               |  |
| RoSH/WEEE Compliant    | YES                     |  |