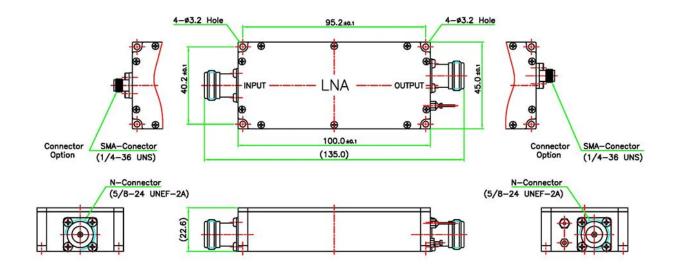

# **MECHANICAL DIAGRAMS**

Tel 718.276.0800 Email sales@esatcom.com

# PHYSICAL SPECIFICATIONS

Dimensions (Lx Wx H)

22.6 x 45.0 x 100.0 mm

# **INTERFACE SPECIFICATIONS**

R F Input Connector SMA
R F Output Connector SMA