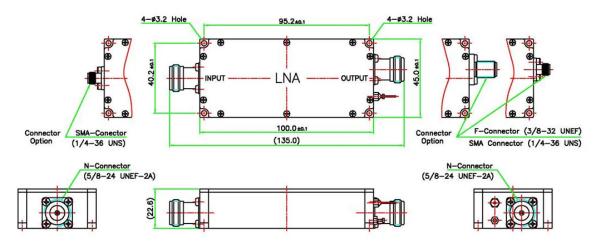

#### **ENVIRONMENTAL SPECIFICATIONS**

| Noise Temperature       | 45'K         |
|-------------------------|--------------|
| Temperature Operational | -40 to +60°C |

Innovative Communication Solutions

| PHYSICAL SPECIFICATIONS |                   |                        |                           |  |  |
|-------------------------|-------------------|------------------------|---------------------------|--|--|
| Dimensions ( Lx Wx H)   |                   | 22.6 x 45.0 x 100.0 mm |                           |  |  |
| LOGISTICS SI            | PECIFICATIONS     |                        |                           |  |  |
| HS Code                 | Country of Origin | ECCN Number            | Shipping Package          |  |  |
| 8517690000              | Made in Korea     | EAR99                  | 190 x 115 x 75 mm   250 g |  |  |
|                         | L DIAGRAMS        |                        |                           |  |  |

Unit : mm

Esatcom Inc Norsat authorized distributor www.esatcom.com Tel 718.276.0800 Email sales@esatcom.com