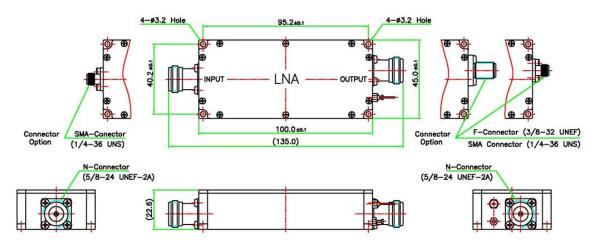

#### **PHYSICAL SPECIFICATIONS**

**Dimensions (Lx Wx H)** 22.6 x 45.0 x 100.0 mm

## **MECHANICAL DIAGRAMS**

Unit: mm

Tel 718.276.0800 Email sales@esatcom.com