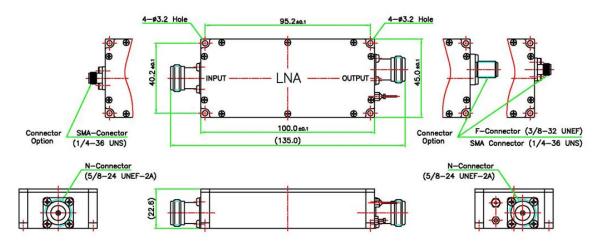

### **ENVIRONMENTAL SPECIFICATIONS**

| Noise Temperature       | 45'K         |
|-------------------------|--------------|
| Temperature Operational | -40 to +60°C |

Innovative Communication Solutions

| Weight                  |                   | 250 g                  | 250 g                     |  |  |
|-------------------------|-------------------|------------------------|---------------------------|--|--|
| PHYSICAL SPECIFICATIONS |                   |                        |                           |  |  |
| Dimensions ( Lx Wx H)   |                   | 22.6 x 45.0 x 100.0 mm |                           |  |  |
| LOGISTICS SP            | PECIFICATIONS     |                        |                           |  |  |
| HS Code                 | Country of Origin | ECCN Number            | Shipping Package          |  |  |
| 8517690000              | Made in Korea     | EAR99                  | 190 x 115 x 75 mm   250 g |  |  |
|                         |                   |                        |                           |  |  |

Unit : mm

Esatcom Inc Norsat authorized distributor www.esatcom.com Tel 718.276.0800 Email sales@esatcom.com

CE