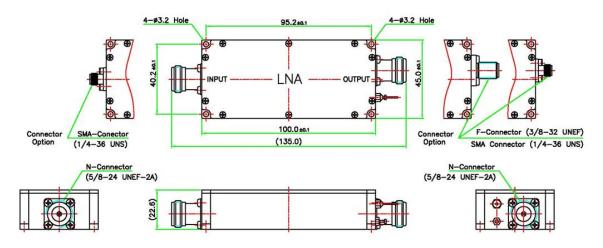

## **ENVIRONMENTAL SPECIFICATIONS**

| Noise Temperature       | 45'K         |
|-------------------------|--------------|
| Temperature Operational | -40 to +60°C |

Innovative Communication Solutions

| Weight                  |                      | 250 g       | 250 g                     |  |  |
|-------------------------|----------------------|-------------|---------------------------|--|--|
| PHYSICAL SPECIFICATIONS |                      |             |                           |  |  |
| Dimensions ( Lx Wx H    | ions ( Lx Wx H) 22.6 |             | 22.6 x 45.0 x 100.0 mm    |  |  |
|                         | PECIFICATIONS        |             |                           |  |  |
| HS Code                 | Country of Origin    | ECCN Number | Shipping Package          |  |  |
| 8517690000              | Made in Korea        | EAR99       | 190 x 115 x 75 mm   250 g |  |  |
|                         |                      |             |                           |  |  |

Unit : mm

Esatcom Inc Norsat authorized distributor www.esatcom.com Tel 718.276.0800 Email sales@esatcom.com

CE