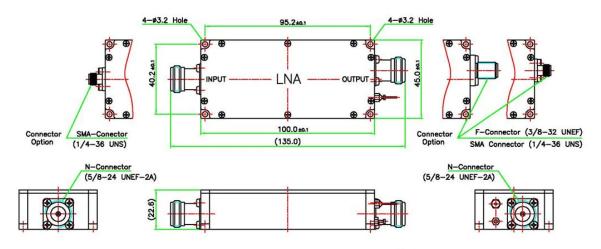

# **ENVIRONMENTAL SPECIFICATIONS**

| Noise Temperature       | 45'K         |
|-------------------------|--------------|
| Temperature Operational | -40 to +60°C |

Innovative Communication Solutions

|                      |                          | 250 g       |                           |  |
|----------------------|--------------------------|-------------|---------------------------|--|
| PHYSICAL SP          | ECIFICATIONS             |             |                           |  |
| Dimensions ( Lx Wx H | <b>Wx H)</b> 22.6 x 45.0 |             | x 100.0 mm                |  |
| LOGISTICS SE         | PECIFICATIONS            |             |                           |  |
| HS Code              | Country of Origin        | ECCN Number | Shipping Package          |  |
| 8517690000           | Made in Korea            | EAR99       | 190 x 115 x 75 mm   250 g |  |
|                      |                          |             |                           |  |

Unit : mm

Esatcom Inc Norsat authorized distributor www.esatcom.com Tel 718.276.0800 Email sales@esatcom.com