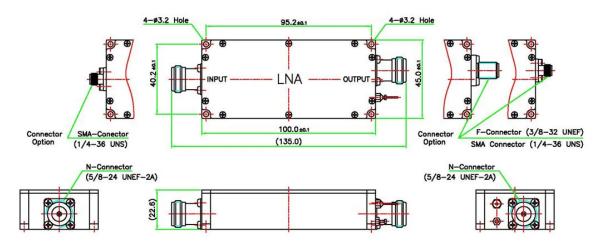

## **ENVIRONMENTAL SPECIFICATIONS**

| Noise Temperature       | 45'K         |
|-------------------------|--------------|
| Temperature Operational | -40 to +60°C |

Innovative Communication Solutions

| Weight               |                   | 250 g                  | 250 g                     |  |
|----------------------|-------------------|------------------------|---------------------------|--|
| PHYSICAL SP          | ECIFICATIONS      |                        |                           |  |
| Dimensions ( Lx Wx H | )                 | 22.6 x 45.0 x 100.0 mm |                           |  |
|                      | PECIFICATIONS     |                        |                           |  |
| HS Code              | Country of Origin | ECCN Number            | Shipping Package          |  |
| 8517690000           | Made in Korea     | EAR99                  | 190 x 115 x 75 mm   250 g |  |
|                      | L DIAGRAMS        |                        |                           |  |

Unit : mm

Esatcom Inc Norsat authorized distributor www.esatcom.com Tel 718.276.0800 Email sales@esatcom.com

CE