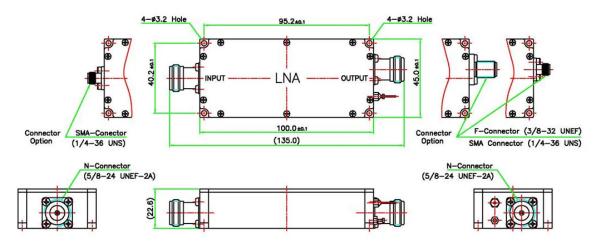

# **ENVIRONMENTAL SPECIFICATIONS**

| Noise Temperature       | 45'K         |
|-------------------------|--------------|
| Temperature Operational | -40 to +60°C |

Innovative Communication Solutions

| PHYSICAL SPECIFICATIONS |                   |                        |                           |  |
|-------------------------|-------------------|------------------------|---------------------------|--|
| Dimensions ( Lx Wx H)   |                   | 22.6 x 45.0 x 100.0 mm |                           |  |
| LOGISTICS SI            | PECIFICATIONS     |                        |                           |  |
| HS Code                 | Country of Origin | ECCN Number            | Shipping Package          |  |
| 8517690000              | Made in Korea     | EAR99                  | 190 x 115 x 75 mm   250 g |  |
|                         | L DIAGRAMS        |                        |                           |  |

Unit : mm

Esatcom Inc Norsat authorized distributor www.esatcom.com Tel 718.276.0800 Email sales@esatcom.com

CE