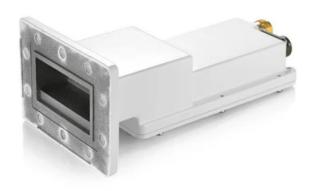

### **PHYSICAL SPECIFICATIONS**

**Dimensions (Lx Wx H)** 98.8 x 70.0 x 164.5 mm