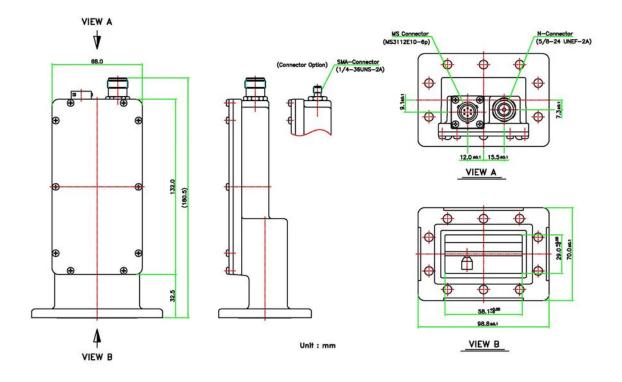

### **PHYSICAL SPECIFICATIONS**

**Dimensions (Lx Wx H)** 98.8 x 70.0 x 164.5 mm

#### **MECHANICAL DIAGRAMS**

Tel 718.276.0800

Email sales@esatcom.com