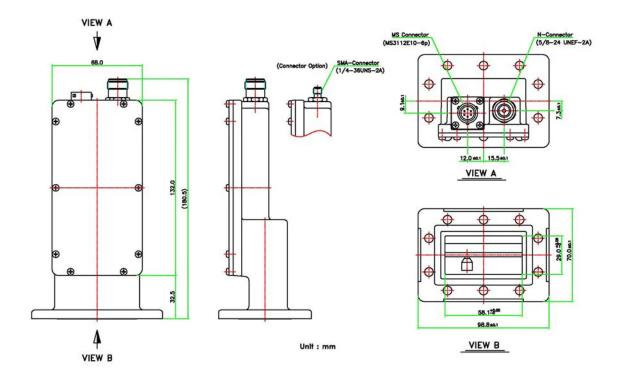

### **PHYSICAL SPECIFICATIONS**

**Dimensions (Lx Wx H)** 98.8 x 70.0 x 164.5 mm

#### **MECHANICAL DIAGRAMS**

Tel 718.276.0800

Email sales@esatcom.com