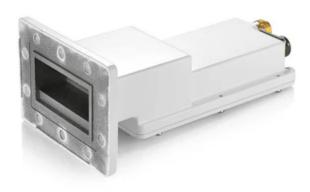

# **LNACOOSC**

## **Single-Band C-Band LNA**

**Band:** 3.4 - 4.2 GHz **Output Connector:** SMA

**Power Connector:** Output connector