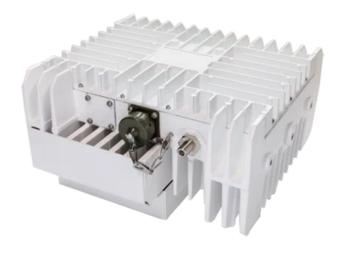

# **ELEMENT 50W C-Band BUC (High**

#### PHYSICAL SPECIFICATIONS

Internal Function Lock detector shuts off Tx in case of LO unlocked

Product Dimensions (LxWxH) 220 x 195 x 138 mm

Product Weight 6.0 kg