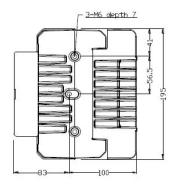

#### PHYSICAL SPECIFICATIONS

Internal Function Lock detector shuts off Tx in case of LO unlocked

Product Dimensions (LxWxH) 220 x 195 x 138 mm

Product Weight 6.0 kg

#### **MECHANICAL DIAGRAMS**

Unit | mm

Tel 718.276.0800 Email sales@esatcom.com