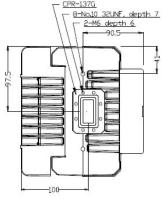

#### PHYSICAL SPECIFICATIONS

Internal Function Lock detector shuts off Tx in case of LO unlocked

Product Dimensions (LxWxH) 220 x 195 x 138 mm

Product Weight 6.0 kg

#### **MECHANICAL DIAGRAMS**

Unit | mm

Tel 718.276.0800 Email sales@esatcom.com