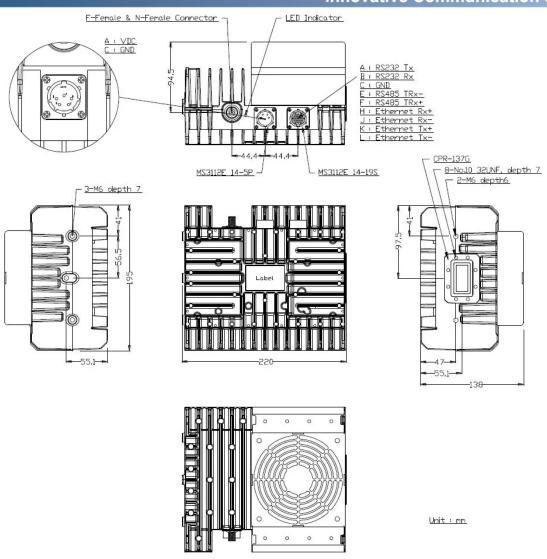

#### **MECHANICAL DIAGRAMS**

Unit | mm

Tel 718.276.0800 Email sales@esatcom.com

#### INTERFACE SPECIFICATIONS

Frequency Sense Non-inverted

IF Connector F-Connector

#### PHYSICAL SPECIFICATIONS

Internal Function Lock detector shuts off Tx in case of LO unlocked

Product Dimensions (LxWxH) 220 x 195 x 138 mm

Product Weight 6.0 kg