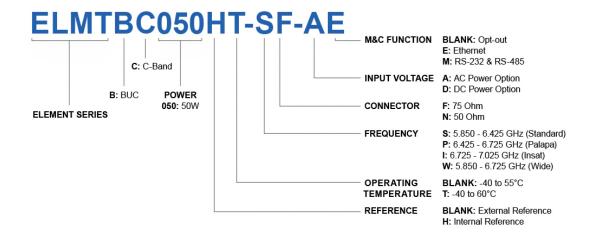

ent Consumption290W DC max.Power Requirements+36 to +60V DC

#### INTERFACE SPECIFICATIONS

Frequency Sense Non-inverted

IF Connector F-Connector

#### **ENVIRONMENTAL SPECIFICATIONS**

Humidity Up to 100%

IP Rating IP 54

Temperature Operational -40 to +60°C

Temperature Storage -40 to +75°C

#### PHYSICAL SPECIFICATIONS

Internal Function Lock detector shuts off Tx in case of LO unlocked

Product Dimensions (LxWxH) 220 x 195 x 138 mm

Product Weight 6.0 kg

#### LOGISTICS SPECIFICATIONS

| HS Code    | Country of Origin | Ex Works | ECCN Number | Unit Package                   |
|------------|-------------------|----------|-------------|--------------------------------|
| 8543700000 | Made in Korea     | Korea    | EAR99       | 290 x 270 x 250 mm  <br>8.5 kg |

#### **HOW TO ORDER**



#### **MECHANICAL DIAGRAMS**



























Unit | mm



Tel 718.276.0800 Email sales@esatcom.com