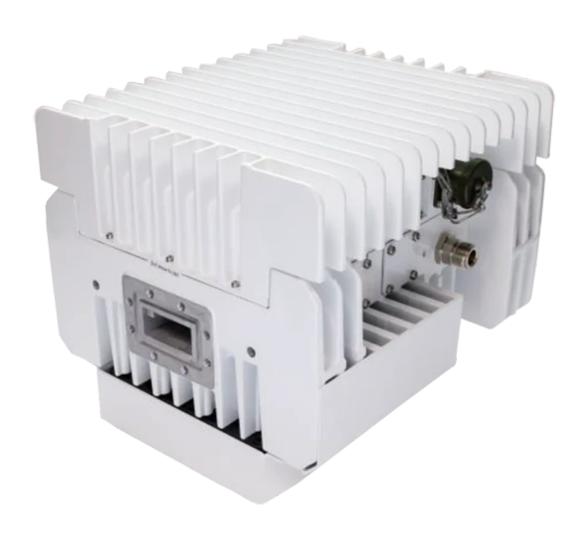

# **ELEMENT 50W C-Band BUC (High**

#### PHYSICAL SPECIFICATIONS

Internal Function Lock detector shuts off Tx in case of LO unlocked

Product Dimensions (LxWxH) 220 x 195 x 138 mm

Product Weight 6.0 kg