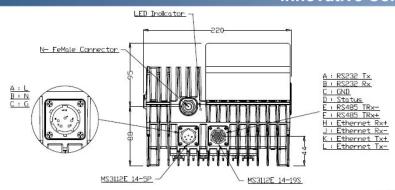

#### INTERFACE SPECIFICATIONS

Frequency Sense Non-inverted

IF Connector F-Connector

#### PHYSICAL SPECIFICATIONS

Internal Function Lock detector shuts off Tx in case of LO unlocked

Product Dimensions (LxWxH) 220 x 195 x 138 mm

Product Weight 6.0 kg

#### **MECHANICAL DIAGRAMS**

Unit | mm

Tel 718.276.0800 Email sales@esatcom.com