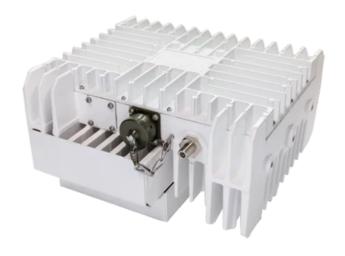

# ELEMENT 50W C-Band BUC (High Temperature Range)

Input Frequency: W: 5.850 - 6.725 GHz

Input Connector: F-Connector

Input Voltage + M&C 36-60 VDC + No M&C

Function: Function

#### PHYSICAL SPECIFICATIONS

Internal Function Lock detector shuts off Tx in case of LO unlocked

Product Dimensions (LxWxH) 220 x 195 x 138 mm

Product Weight 6.0 kg