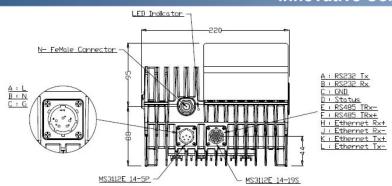

#### INTERFACE SPECIFICATIONS

Frequency Sense Non-inverted

IF Connector F-Connector

#### PHYSICAL SPECIFICATIONS

Internal Function Lock detector shuts off Tx in case of LO unlocked

Product Dimensions (LxWxH) 220 x 195 x 138 mm

Product Weight 6.0 kg