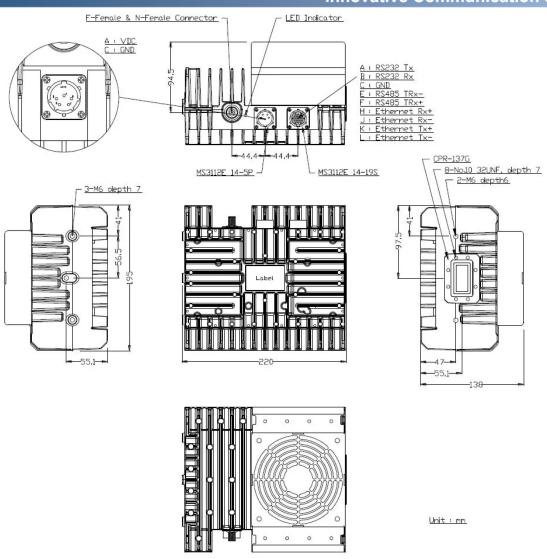

#### **MECHANICAL DIAGRAMS**

Unit | mm

Tel 718.276.0800 Email sales@esatcom.com

#### PHYSICAL SPECIFICATIONS

Internal Function Lock detector shuts off Tx in case of LO unlocked

Product Dimensions (LxWxH) 220 x 195 x 138 mm

Product Weight 6.0 kg

#### INTERFACE SPECIFICATIONS

Frequency Sense Non-inverted

IF Connector F-Connector