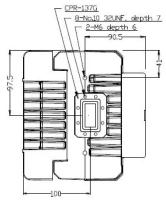

#### PHYSICAL SPECIFICATIONS

Internal Function Lock detector shuts off Tx in case of LO unlocked

Product Dimensions (LxWxH) 220 x 195 x 138 mm

Product Weight 6.0 kg

#### **MECHANICAL DIAGRAMS**

Unit | mm

Tel 718.276.0800 Email sales@esatcom.com