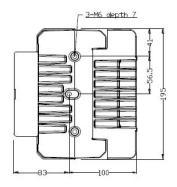

#### PHYSICAL SPECIFICATIONS

Internal Function Lock detector shuts off Tx in case of LO unlocked

Product Dimensions (LxWxH) 220 x 195 x 138 mm

Product Weight 6.0 kg

#### **MECHANICAL DIAGRAMS**

Unit | mm

Tel 718.276.0800 Email sales@esatcom.com