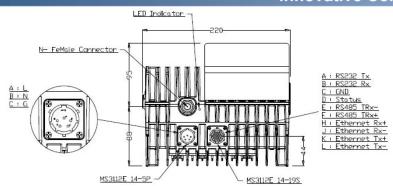

### PHYSICAL SPECIFICATIONS

Internal Function Lock detector shuts off Tx in case of LO unlocked

Product Dimensions (LxWxH) 220 x 195 x 138 mm

Product Weight 6.0 kg

#### **MECHANICAL DIAGRAMS**

Unit | mm