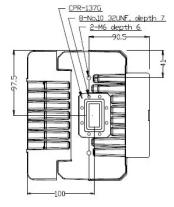

### PHYSICAL SPECIFICATIONS

Internal Function Lock detector shuts off Tx in case of LO unlocked

Product Dimensions (LxWxH) 220 x 195 x 138 mm

Product Weight 6.0 kg

#### **MECHANICAL DIAGRAMS**

Unit | mm