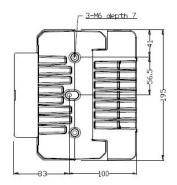

### PHYSICAL SPECIFICATIONS

Internal Function Lock detector shuts off Tx in case of LO unlocked

Product Dimensions (LxWxH) 220 x 195 x 138 mm

Product Weight 6.0 kg

#### **MECHANICAL DIAGRAMS**

Unit | mm