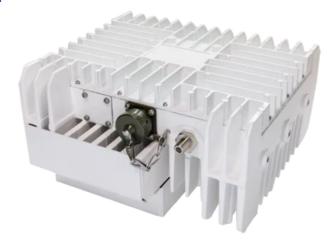

# **ELMTBC050T-SN-D**

# **ELEMENT 50W C-Band EXT BUC (High**

# **Temperature Range)**

Input Frequency: S: 5.850 - 6.425 GHz

Input Connector: N-Connector

Input Voltage + M&C 36-60 VDC + No M&C

Function: Function

### PHYSICAL SPECIFICATIONS

Internal Function Lock detector shuts off Tx in case of LO unlocked

Product Dimensions (LxWxH) 220 x 195 x 138 mm

Product Weight 6.0 kg