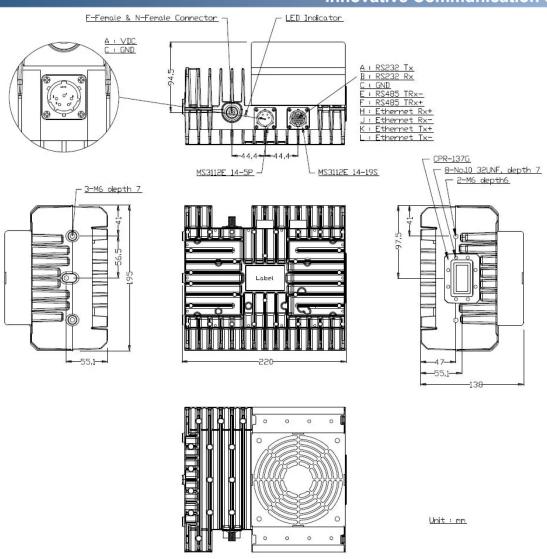

#### **MECHANICAL DIAGRAMS**

Unit | mm

#### INTERFACE SPECIFICATIONS

Frequency Sense Non-inverted

IF Connector N-Connector

### PHYSICAL SPECIFICATIONS

Internal Function Lock detector shuts off Tx in case of LO unlocked

Product Dimensions (LxWxH) 220 x 195 x 138 mm

Product Weight 6.0 kg