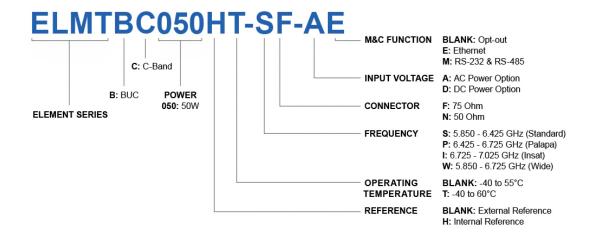

**

Current Consumption290W DC max.Power Requirements+36 to +60V DC

#### INTERFACE SPECIFICATIONS

Frequency Sense Non-inverted

IF Connector N-Connector

#### **ENVIRONMENTAL SPECIFICATIONS**

HumidityUp to 100%IP RatingIP 54Temperature Operational-40 to +60°C

Temperature Storage -40 to +75°C

### PHYSICAL SPECIFICATIONS

Internal Function Lock detector shuts off Tx in case of LO unlocked

Product Dimensions (LxWxH) 220 x 195 x 138 mm

Product Weight 6.0 kg

#### LOGISTICS SPECIFICATIONS

| HS Code    | Country of Origin | Ex Works | ECCN Number | Unit Package                   |
|------------|-------------------|----------|-------------|--------------------------------|
| 8543700000 | Made in Korea     | Korea    | EAR99       | 290 x 270 x 250 mm  <br>8.5 kg |

#### **HOW TO ORDER**



#### **MECHANICAL DIAGRAMS**



























Unit | mm