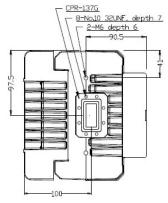

#### PHYSICAL SPECIFICATIONS

Internal Function Lock detector shuts off Tx in case of LO unlocked

Product Dimensions (LxWxH) 220 x 195 x 183 mm

Product Weight 7.0 kg

#### **MECHANICAL DIAGRAMS**

Unit | mm

Tel 718.276.0800 Email sales@esatcom.com