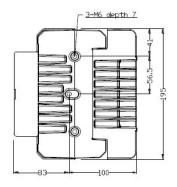

#### PHYSICAL SPECIFICATIONS

Internal Function Lock detector shuts off Tx in case of LO unlocked

Product Dimensions (LxWxH) 220 x 195 x 183 mm

Product Weight 7.0 kg

#### **MECHANICAL DIAGRAMS**

Unit | mm

Tel 718.276.0800 Email sales@esatcom.com