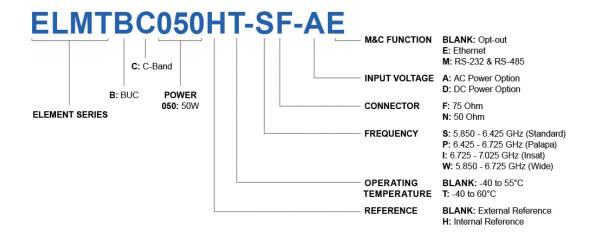

ion
 310WAC max.

 Power Requirements
 +85 to +265V AC

#### INTERFACE SPECIFICATIONS

Frequency Sense Non-inverted

IF Connector N-Connector

#### **ENVIRONMENTAL SPECIFICATIONS**

HumidityUp to 100%IP RatingIP 54Temperature Operational-40 to  $+60^{\circ}$ C

#### PHYSICAL SPECIFICATIONS

Internal Function Lock detector shuts off Tx in case of LO unlocked

Product Dimensions (LxWxH) 220 x 195 x 183 mm

Product Weight 7.0 kg

#### LOGISTICS SPECIFICATIONS

| HS Code    | Country of Origin | Ex Works | ECCN Number | Unit Package                   |
|------------|-------------------|----------|-------------|--------------------------------|
| 8543700000 | Made in Korea     | Korea    | EAR99       | 290 x 270 x 250 mm  <br>8.5 kg |

-40 to +75°C

#### **HOW TO ORDER**

Temperature Storage



#### **MECHANICAL DIAGRAMS**



























Unit | mm



Tel 718.276.0800 Email sales@esatcom.com