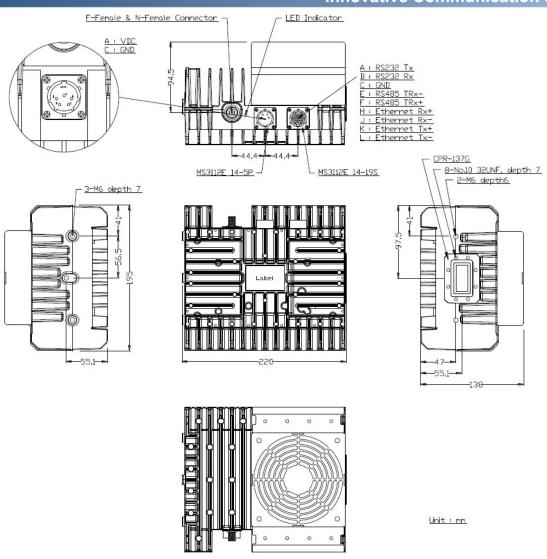

#### **MECHANICAL DIAGRAMS**

Unit | mm

Tel 718.276.0800 Email sales@esatcom.com

#### PHYSICAL SPECIFICATIONS

Internal Function Lock detector shuts off Tx in case of LO unlocked

Product Dimensions (LxWxH) 220 x 195 x 183 mm

Product Weight 7.0 kg

#### INTERFACE SPECIFICATIONS

Frequency Sense Non-inverted

IF Connector N-Connector