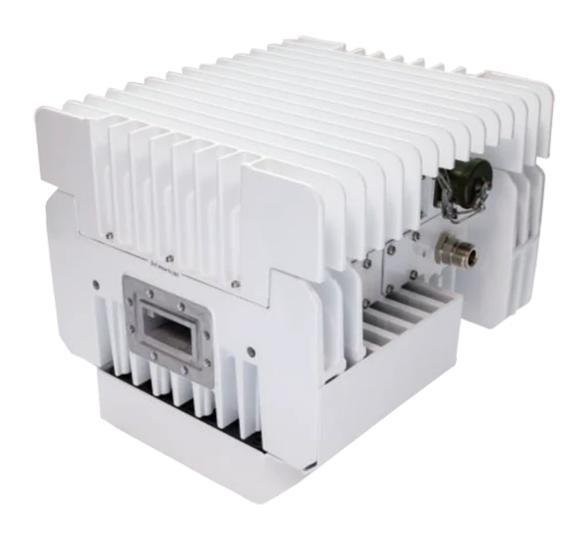

# **ELMTBC050T-SN-A**

# **ELEMENT 50W C-Band EXT BUC (High**

# **Temperature Range)**

Input Frequency: S: 5.850 - 6.425 GHz

Input Connector: N-Connector

Input Voltage + M&C 85-265 VAC + No M&C

**Function:** Function

#### PHYSICAL SPECIFICATIONS

Internal Function Lock detector shuts off Tx in case of LO unlocked

Product Dimensions (LxWxH) 220 x 195 x 183 mm

Product Weight 7.0 kg