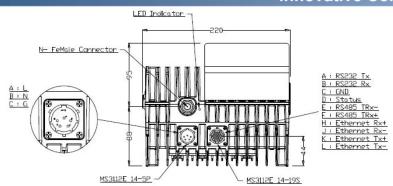

#### INTERFACE SPECIFICATIONS

Frequency Sense Non-inverted

IF Connector N-Connector

#### PHYSICAL SPECIFICATIONS

Internal Function Lock detector shuts off Tx in case of LO unlocked

Product Dimensions (LxWxH) 220 x 195 x 183 mm

Product Weight 7.0 kg