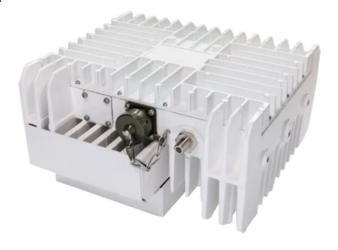

# **ELMTBC050T-SN-A**

# **ELEMENT 50W C-Band EXT BUC (High**

# **Temperature Range)**

Input Frequency: S: 5.850 - 6.425 GHz

Input Connector: N-Connector

Input Voltage + M&C 85-265 VAC + No M&C

**Function:** Function

#### PHYSICAL SPECIFICATIONS

Internal Function Lock detector shuts off Tx in case of LO unlocked

Product Dimensions (LxWxH) 220 x 195 x 183 mm

Product Weight 7.0 kg