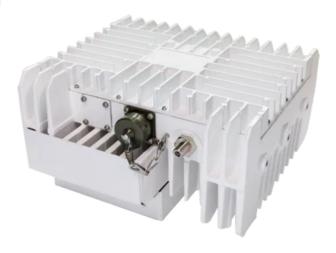

### PHYSICAL SPECIFICATIONS

Internal Function Lock detector shuts off Tx in case of LO unlocked

Product Dimensions (LxWxH) 220 x 195 x 138 mm

Product Weight 6.0 kg