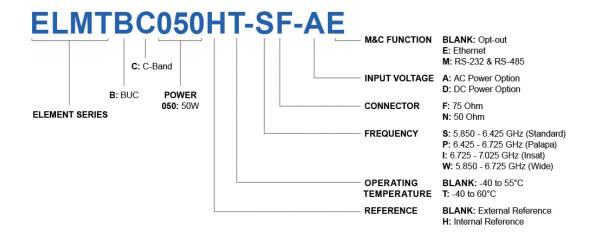

**

Current Consumption290W DC max.Power Requirements+36 to +60V DC

#### INTERFACE SPECIFICATIONS

Frequency Sense Non-inverted

IF Connector N-Connector

#### **ENVIRONMENTAL SPECIFICATIONS**

HumidityUp to 100%IP RatingIP 54Temperature Operational-40 to +60°C

Temperature Storage -40 to +75°C

### PHYSICAL SPECIFICATIONS

Internal Function Lock detector shuts off Tx in case of LO unlocked

Product Dimensions (LxWxH) 220 x 195 x 138 mm

Product Weight 6.0 kg

#### LOGISTICS SPECIFICATIONS

| HS Code    | Country of Origin | Ex Works | ECCN Number | Unit Package                   |
|------------|-------------------|----------|-------------|--------------------------------|
| 8543700000 | Made in Korea     | Korea    | EAR99       | 290 x 270 x 250 mm  <br>8.5 kg |

#### **HOW TO ORDER**



#### **MECHANICAL DIAGRAMS**



























Unit | mm



tor

Tel 718.276.0800

Email sales@esatcom.com