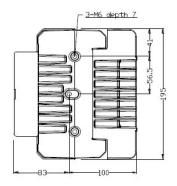

### PHYSICAL SPECIFICATIONS

Internal Function Lock detector shuts off Tx in case of LO unlocked

Product Dimensions (LxWxH) 220 x 195 x 138 mm

Product Weight 6.0 kg

#### **MECHANICAL DIAGRAMS**

Unit | mm

tor

Tel 718.276.0800

Email sales@esatcom.com