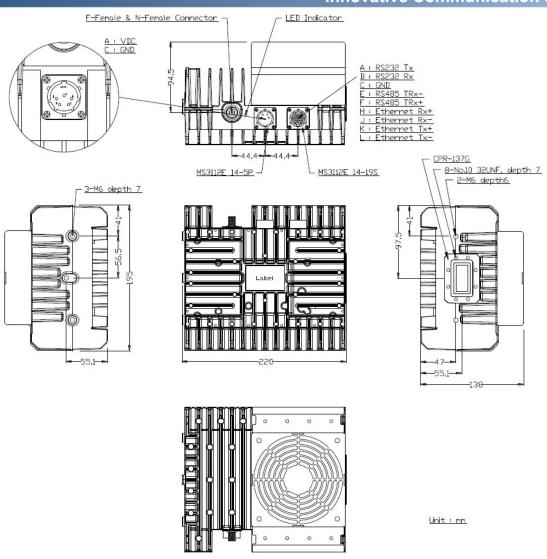

### PHYSICAL SPECIFICATIONS

Internal Function Lock detector shuts off Tx in case of LO unlocked

Product Dimensions (LxWxH) 220 x 195 x 138 mm

Product Weight 6.0 kg

#### **MECHANICAL DIAGRAMS**

Unit | mm

tor

Tel 718.276.0800

Email sales@esatcom.com