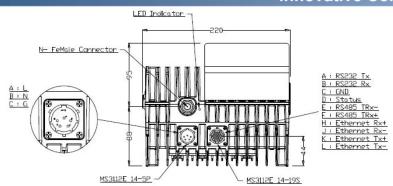

### PHYSICAL SPECIFICATIONS

Internal Function Lock detector shuts off Tx in case of LO unlocked

Product Dimensions (LxWxH) 220 x 195 x 138 mm

Product Weight 6.0 kg

#### **MECHANICAL DIAGRAMS**

Unit | mm

tor

Tel 718.276.0800

Email sales@esatcom.com