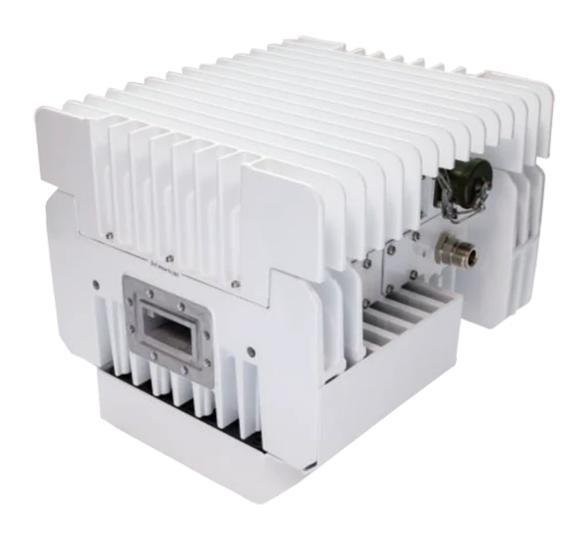

### PHYSICAL SPECIFICATIONS

Internal Function Lock detector shuts off Tx in case of LO unlocked

Product Dimensions (LxWxH) 220 x 195 x 138 mm

Product Weight 6.0 kg