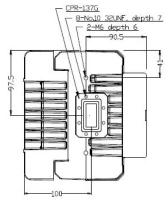

### PHYSICAL SPECIFICATIONS

Internal Function Lock detector shuts off Tx in case of LO unlocked

Product Dimensions (LxWxH) 220 x 195 x 138 mm

Product Weight 6.0 kg

#### **MECHANICAL DIAGRAMS**

Unit | mm

tor

Tel 718.276.0800

Email sales@esatcom.com