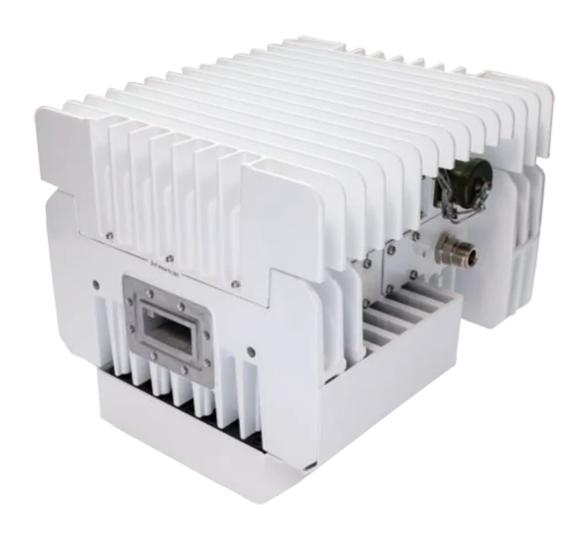

#### **ELEMENT 50W C-Band BUC**

Input Frequency: P: 6.425 - 6.725 GHz

Input Connector: N-Connector

Input Voltage + M&C 36-60 VDC + RS-232 & amp;

Function: RS-485

#### PHYSICAL SPECIFICATIONS

Internal Function Lock detector shuts off Tx in case of LO unlocked

Product Dimensions (LxWxH) 220 x 195 x 138 mm

Product Weight 6.0 kg