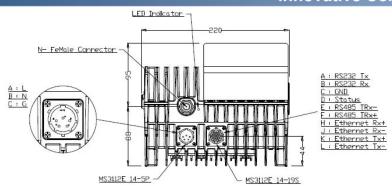

#### INTERFACE SPECIFICATIONS

Frequency Sense Non-inverted

IF Connector N-Connector

#### PHYSICAL SPECIFICATIONS

Internal Function Lock detector shuts off Tx in case of LO unlocked

Product Dimensions (LxWxH) 220 x 195 x 138 mm

Product Weight 6.0 kg