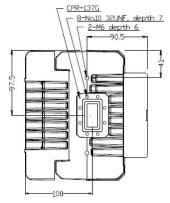

#### PHYSICAL SPECIFICATIONS

Internal Function Lock detector shuts off Tx in case of LO unlocked

Product Dimensions (LxWxH) 220 x 195 x 138 mm

Product Weight 6.0 kg

#### **MECHANICAL DIAGRAMS**

Unit | mm

Tel 718.276.0800

Email sales@esatcom.com