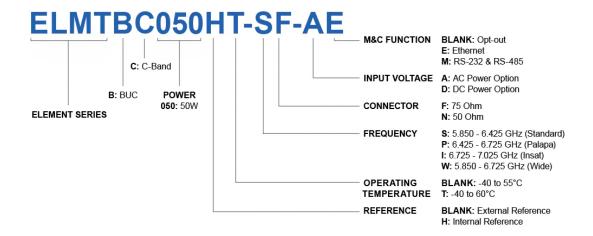

ent Consumption290W DC max.Power Requirements+36 to +60V DC

#### INTERFACE SPECIFICATIONS

Frequency Sense Non-inverted

IF Connector N-Connector

#### **ENVIRONMENTAL SPECIFICATIONS**

Humidity Up to 100%

IP Rating IP 54

Temperature Operational -40 to +55°C

Temperature Storage -40 to +75°C

#### PHYSICAL SPECIFICATIONS

Internal Function Lock detector shuts off Tx in case of LO unlocked

Product Dimensions (LxWxH) 220 x 195 x 138 mm

Product Weight 6.0 kg

#### LOGISTICS SPECIFICATIONS

| HS Code    | Country of Origin | Ex Works | ECCN Number | Unit Package                   |
|------------|-------------------|----------|-------------|--------------------------------|
| 8543700000 | Made in Korea     | Korea    | EAR99       | 290 x 270 x 250 mm  <br>8.5 kg |

#### **HOW TO ORDER**



#### **MECHANICAL DIAGRAMS**



























Unit | mm



Tel 718.276.0800

Email sales@esatcom.com