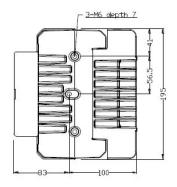

#### PHYSICAL SPECIFICATIONS

Internal Function Lock detector shuts off Tx in case of LO unlocked

Product Dimensions (LxWxH) 220 x 195 x 138 mm

Product Weight 6.0 kg

#### **MECHANICAL DIAGRAMS**

Unit | mm

Tel 718.276.0800

Email sales@esatcom.com