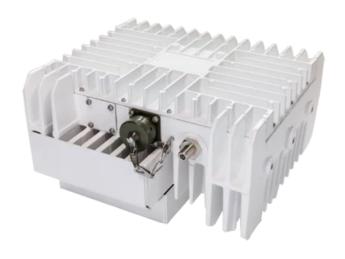

#### **ELEMENT 50W C-Band BUC**

Input Frequency: P: 6.425 - 6.725 GHz

Input Connector: N-Connector

Input Voltage + M&C 36-60 VDC + RS-232 & amp;

Function: RS-485

#### PHYSICAL SPECIFICATIONS

Internal Function Lock detector shuts off Tx in case of LO unlocked

Product Dimensions (LxWxH) 220 x 195 x 138 mm

Product Weight 6.0 kg