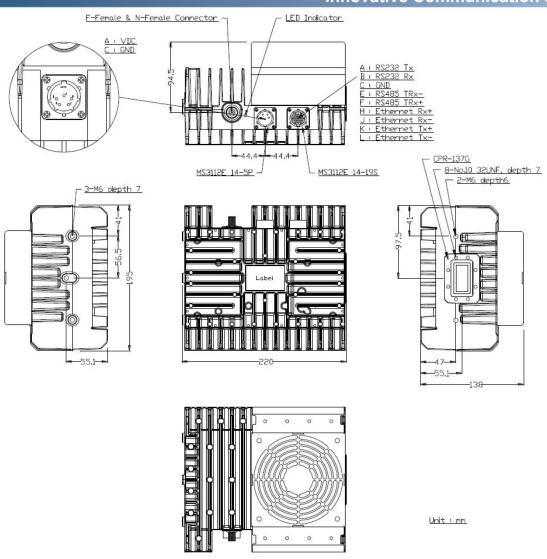

#### **MECHANICAL DIAGRAMS**

Unit | mm

Tel 718.276.0800

Email sales@esatcom.com

#### PHYSICAL SPECIFICATIONS

Internal Function Lock detector shuts off Tx in case of LO unlocked

Product Dimensions (LxWxH) 220 x 195 x 138 mm

Product Weight 6.0 kg