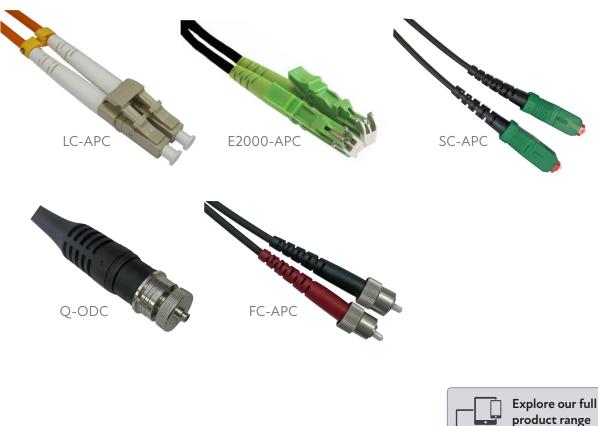

We can offer fiber cables as Q-ODC to Q-ODC cables or as patch cables with Q-ODC to xx-APC connectors and in different lengths. SMW Fiber Cables are adapted to our RF over Fiber products and must be used to not void warranty for the RF over Fiber System product. Other lengths are available on request, please contact us.

| Partno             | Туре     | Lengths                                 |
|--------------------|----------|-----------------------------------------|
| Q-ODC to SC-APC    | Patch    | 3, 15, 25, 50, 100 meter                |
| Q-ODC to LC-APC    | Patch    | 3, 15, 25, 50, 100 meter                |
| Q-ODC to FC-APC    | Patch    | 3, 15, 25, 50, 100 meter                |
| Q-ODC to Q-ODC     | TX to RX | 50, 100, 150, 200, 300, 500, 1000 meter |
| Q-ODC to E2000-APC | Patch    | 3, 25 meter                             |