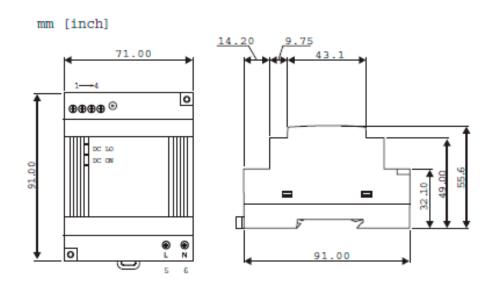

# **Power Supply unit**

## Technical Drawing

Professional Satcom Frequency Converters & Components. All products are fully CE and RoHS complient and every unit includes full documentation of performance tests and quality control. Please contact sales@smw.se to configure or customize the unit to your needs. Visit smw.se or scan QR code to see our full product range and request a quote.

# Technical specifications

| GENERAL | MODEL                        | DSP 60-15                                                | DSP 60-24                                                                               |
|---------|------------------------------|----------------------------------------------------------|-----------------------------------------------------------------------------------------|
|         | Ripple and noise (20 MHz BW) | 50 mV                                                    |                                                                                         |
|         | Mounting                     | DIN rail                                                 |                                                                                         |
|         | Connections                  | Screw terminals (AC and DC)                              |                                                                                         |
|         | Dimensions                   | 71 x 91 x 56 mm                                          |                                                                                         |
|         | Weight                       | 250 g                                                    |                                                                                         |
|         | Operating Temperature        | -25 to +71°C, -13 to 160° F                              |                                                                                         |
|         | Storage Temperature          | -25 to +85° C, -13 to 185° F                             |                                                                                         |
|         | Insulation class             | Class II Double insulation                               |                                                                                         |
| OUTPUT  | Input voltage                | 100 - 240 VAC                                            |                                                                                         |
|         | Input frequency              | 47 - 63 Hz                                               |                                                                                         |
|         | Input connection             | Screw terminal                                           |                                                                                         |
|         | Output voltage               | +15 VDC                                                  | 24 VDC, Note that DSP 60-24 is NOT for use with SMW<br>C-Band or Multiband Ku-band LNBs |
|         | Output power                 | 60~W nom., derating $50%$ min., $30~W$ max. continuously |                                                                                         |
|         | Output connection            | Screw terminal                                           |                                                                                         |