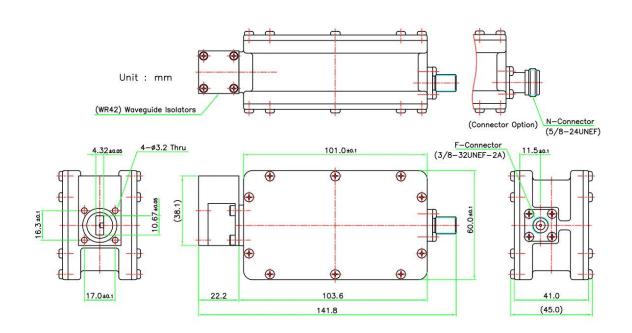

## PHYSICAL SPECIFICATIONS

Product Height 45 mm

Product Length 141.8 mm

Product Weight 0.465 kg

Product Width 60 mm

## **MECHANICAL DIAGRAMS**