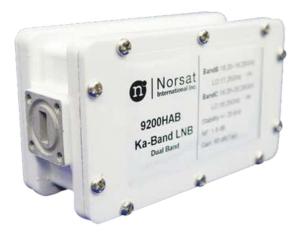

# **9200HIABF**

## 9200 Dual-Band Ka-Band PLL LNB

Frequency: AB: 18.2 - 19.2 | 19.2 - 20.2 GHz

W/G Isolator: Yes

Output Connector: F: 75 Ohm