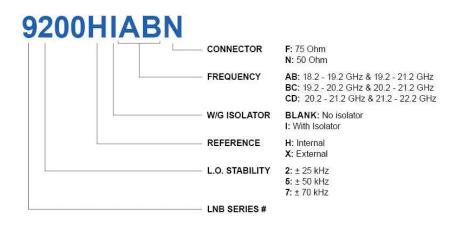

10khz Offset Max-78 dBc/HzPhase Noise 100khz Offset Max-95 dBc/Hz

## **ELECTRICAL SPECIFICATIONS**

Current Consumption 450 mA max.

Power Requirements +12 to +24V DC

## **INTERFACE SPECIFICATIONS**

IF Connector F-Connector
Isolator With Isolator

RF Input Connector WR-42 waveguide grooved

## **ENVIRONMENTAL SPECIFICATIONS**

IP Rating IP 67

Temperature Operational  $-40^{\circ}\text{C}$  to  $+60^{\circ}\text{C}$ Temperature Storage  $-40 \text{ to } +80^{\circ}\text{C}$ 

## PHYSICAL SPECIFICATIONS

Product Height 45 mm

Product Length 141.8 mm

Product Weight 0.465 kg

Product Width 60 mm

#### LOGISTICS SPECIFICATIONS

HS Code Country of Origin Ex Works ECCN Number Unit Package

8517690000 Made in the Republic of Korea EAR99 118 mm x 60 mm x 45 mm | 0.4 kg

#### **HOW TO ORDER**



## **MECHANICAL DIAGRAMS**





## **Innovative Communication Solutions**