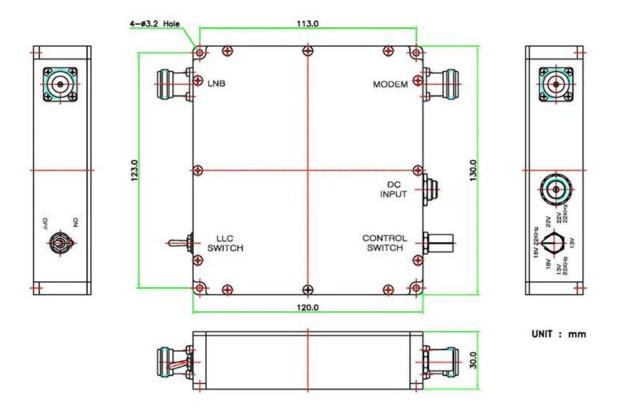

#### **MECHANICAL DIAGRAMS**

#### PHYSICAL SPECIFICATIONS

Product Height 30 mm

Product Length 100 mm

Product Weight 0.67 kg

Product Width 120 mm

# 10 MHz reference (Switch Control)