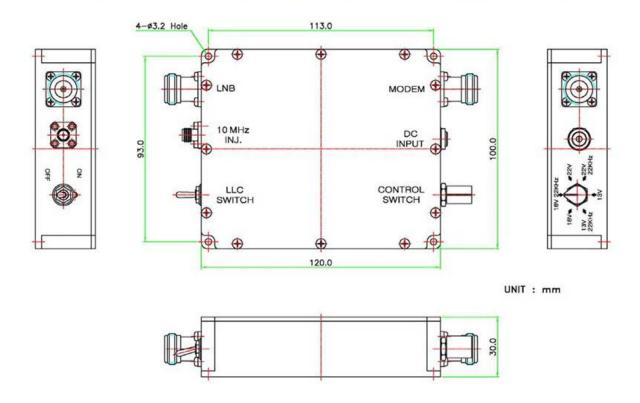

#### **MECHANICAL DIAGRAMS**

#### PHYSICAL SPECIFICATIONS

Product Height 30 mm

Product Length 100 mm

Product Weight 0.67 kg

Product Width 120 mm

# No reference (Switch Control)

UNIT : mm