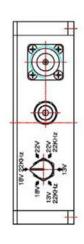

#### **MECHANICAL DIAGRAMS**

#### PHYSICAL SPECIFICATIONS

Product Height 30 mm

Product Length 100 mm

Product Weight 0.67 kg

Product Width 120 mm