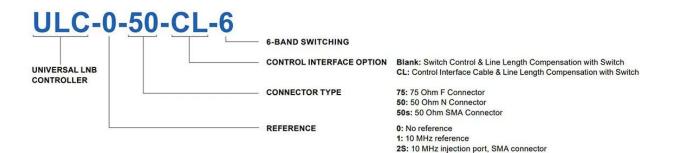

TERFACE SPECIFICATIONS**

Connector F-Connector

Control Interface Switch Control & Line Length Compensation with Switch

**LLC Line Length Compensation** +1 VDC (Switch)

**RF Input Connector** 75 Ohm F Connector

### **ENVIRONMENTAL SPECIFICATIONS**

IP Rating IP 65

Temperature Operational -40°C to +60°C

#### PHYSICAL SPECIFICATIONS

Product Height 30 mm

Product Length 100 mm

Product Weight 0.67 kg





Product Width 120 mm

#### **LOGISTICS SPECIFICATIONS**

| HS Code    | Country of Origin                | Ex Works             | ECCN Number | Unit Package |
|------------|----------------------------------|----------------------|-------------|--------------|
| 8517690000 | Made in the Republic of<br>Korea | Richmond, BC, Canada | EAR99       | 1            |

#### **HOW TO ORDER**



#### **MECHANICAL DIAGRAMS**

# 10 MHz injection port, SMA connector (Switch Control)





# 10 MHz reference (Switch Control)





# No reference or 10 MHz reference (Control Interface Cable)





# 10 MHz injection port, SMA connector (Control Interface Cable)





# No reference (Switch Control)







UNIT : mm