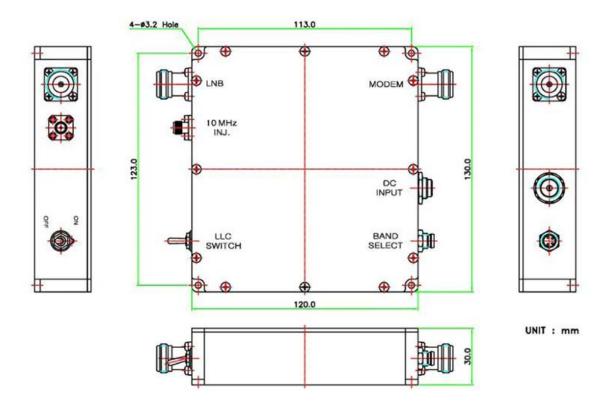

65

Temperature Operational -40°C to +60°C

#### PHYSICAL SPECIFICATIONS

Product Height 30 mm

Product Length 100 mm

Product Weight 0.67 kg





Product Width 120 mm

#### **LOGISTICS SPECIFICATIONS**

| HS Code    | Country of Origin                | Ex Works             | ECCN Number | Unit Package |
|------------|----------------------------------|----------------------|-------------|--------------|
| 8517690000 | Made in the Republic of<br>Korea | Richmond, BC, Canada | EAR99       | 1            |

#### **HOW TO ORDER**



#### **MECHANICAL DIAGRAMS**

# 10 MHz injection port, SMA connector (Switch Control)





# 10 MHz reference (Switch Control)





# No reference or 10 MHz reference (Control Interface Cable)





# 10 MHz injection port, SMA connector (Control Interface Cable)





# No reference (Switch Control)







UNIT : mm