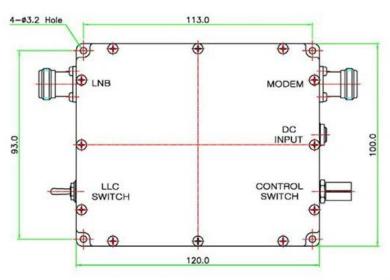

#### **MECHANICAL DIAGRAMS**

# No reference or 10 MHz reference (Control Interface Cable)