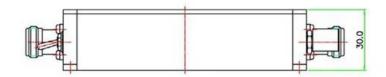

#### **MECHANICAL DIAGRAMS**

#### PHYSICAL SPECIFICATIONS

Product Height 30 mm

Product Length 100 mm

Product Weight 0.67 kg

Product Width 120 mm