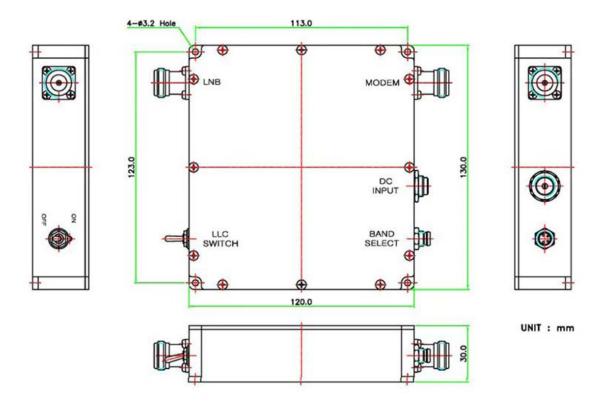

5 Ohm F Connector

### **ENVIRONMENTAL SPECIFICATIONS**

IP Rating IP 65

Temperature Operational -40°C to +60°C

#### PHYSICAL SPECIFICATIONS

Product Height 30 mm

Product Length 100 mm

Product Weight 0.67 kg





Product Width 120 mm

#### **LOGISTICS SPECIFICATIONS**

| HS Code    | Country of Origin                | Ex Works             | ECCN Number | Unit Package |
|------------|----------------------------------|----------------------|-------------|--------------|
| 8517690000 | Made in the Republic of<br>Korea | Richmond, BC, Canada | EAR99       | 1            |

#### **HOW TO ORDER**



#### **MECHANICAL DIAGRAMS**

# 10 MHz injection port, SMA connector (Switch Control)





# 10 MHz reference (Switch Control)





# No reference or 10 MHz reference (Control Interface Cable)





# 10 MHz injection port, SMA connector (Control Interface Cable)





# No reference (Switch Control)







UNIT : mm