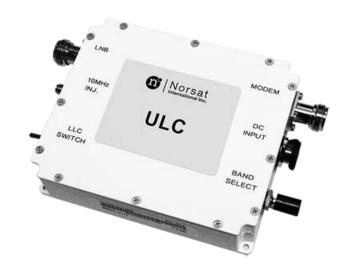

# ULC-0-75-6

### **Universal LNB Controller 6-Band**

Reference: 0: No Reference Connector Type: F: 75 Ohm

**Control** Switch Control & Damp; Line Length Interface Option: Compensation with Switch

#### **KEY SPECIFICATIONS**

Control Signal Switch Control & Line Length Compensation with Switch

Reference SignalNo referenceTone Amplitude $0.55 \sim 0.9 \text{ vpp}$ Tone Frequency $20 \sim 24 \text{ kHz}$ 

#### **ELECTRICAL SPECIFICATIONS**

Current Consumption500 mA max.Output Current500 mA max.Power Requirements+23 to +25 V DC

#### **INTERFACE SPECIFICATIONS**

Connector F-Connector

Control Interface Switch Control & Line Length Compensation with Switch

**LLC Line Length Compensation** +1 VDC (Switch)

**RF Input Connector** 75 Ohm F Connector

### **ENVIRONMENTAL SPECIFICATIONS**

IP Rating IP 65

Temperature Operational -40°C to +60°C

#### PHYSICAL SPECIFICATIONS

Product Height 30 mm

Product Length 100 mm

Product Weight 0.67 kg

Product Width 120 mm

#### **LOGISTICS SPECIFICATIONS**

| HS Code    | Country of Origin                | Ex Works             | ECCN Number | Unit Package |
|------------|----------------------------------|----------------------|-------------|--------------|
| 8517690000 | Made in the Republic of<br>Korea | Richmond, BC, Canada | EAR99       | 1            |