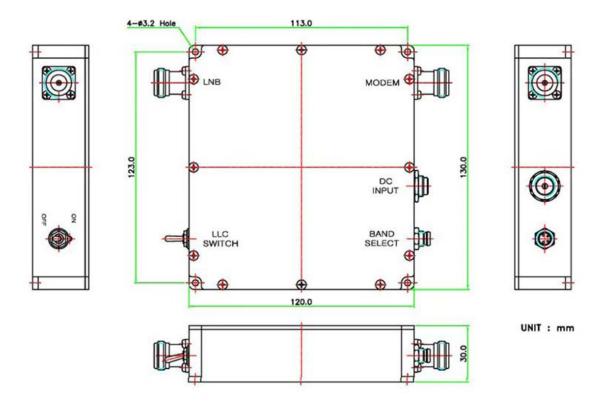

r 50 Ohm N Connector

#### **ENVIRONMENTAL SPECIFICATIONS**

IP Rating IP 65

Temperature Operational -40°C to +60°C

#### PHYSICAL SPECIFICATIONS

Product Height30 mmProduct Length100 mmProduct Weight0.67 kg





Product Width 120 mm

#### **LOGISTICS SPECIFICATIONS**

| HS Code    | Country of Origin                | Ex Works             | ECCN Number | Unit Package |
|------------|----------------------------------|----------------------|-------------|--------------|
| 8517690000 | Made in the Republic of<br>Korea | Richmond, BC, Canada | EAR99       | 1            |

#### **HOW TO ORDER**



#### **MECHANICAL DIAGRAMS**

## 10 MHz injection port, SMA connector (Switch Control)





## 10 MHz reference (Switch Control)





## No reference or 10 MHz reference (Control Interface Cable)





## 10 MHz injection port, SMA connector (Control Interface Cable)





# No reference (Switch Control)







UNIT : mm