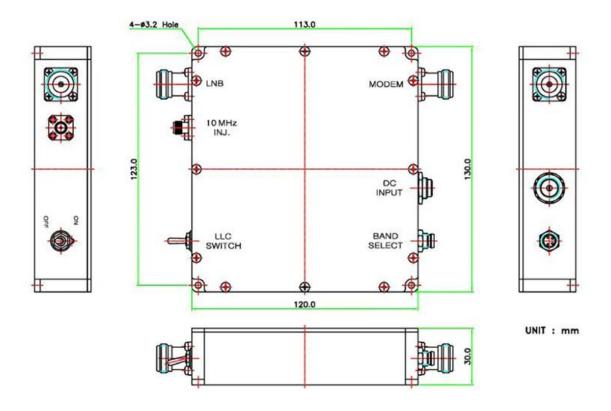

IP 65

Temperature Operational -40°C to +60°C

#### PHYSICAL SPECIFICATIONS

Product Height30 mmProduct Length100 mmProduct Weight0.67 kg





Product Width 120 mm

#### **LOGISTICS SPECIFICATIONS**

| HS Code    | Country of Origin                | Ex Works             | ECCN Number | Unit Package |
|------------|----------------------------------|----------------------|-------------|--------------|
| 8517690000 | Made in the Republic of<br>Korea | Richmond, BC, Canada | EAR99       | 1            |

#### **HOW TO ORDER**



#### **MECHANICAL DIAGRAMS**

## 10 MHz injection port, SMA connector (Switch Control)





## 10 MHz reference (Switch Control)





## No reference or 10 MHz reference (Control Interface Cable)





## 10 MHz injection port, SMA connector (Control Interface Cable)





# No reference (Switch Control)







UNIT : mm