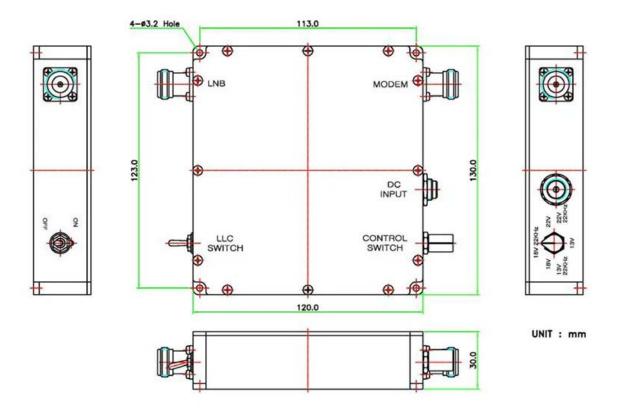

#### **MECHANICAL DIAGRAMS**

#### PHYSICAL SPECIFICATIONS

Product Height30 mmProduct Length100 mmProduct Weight0.67 kg

Product Width 120 mm