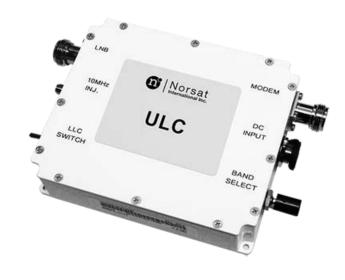

# ULC-0-50-6

#### **Universal LNB Controller 6-Band**

Reference: 0: No Reference Connector Type: N: 50 Ohm

Control Switch Control & Company with Switch

Interface Option: Compensation with Switch





#### **KEY SPECIFICATIONS**

Control Signal Switch Control & Line Length Compensation with Switch

Reference SignalNo referenceTone Amplitude $0.55 \sim 0.9 \text{ vpp}$ Tone Frequency $20 \sim 24 \text{ kHz}$ 

#### **ELECTRICAL SPECIFICATIONS**

Current Consumption500 mA max.Output Current500 mA max.Power Requirements+23 to +25 V DC

#### **INTERFACE SPECIFICATIONS**

**Connector** N-Connector

Control Interface Switch Control & Line Length Compensation with Switch

**LLC Line Length Compensation** +1 VDC (Switch)

RF Input Connector 50 Ohm N Connector

#### **ENVIRONMENTAL SPECIFICATIONS**

IP Rating IP 65

Temperature Operational -40°C to +60°C

#### PHYSICAL SPECIFICATIONS

Product Height30 mmProduct Length100 mmProduct Weight0.67 kg





Product Width 120 mm

#### **LOGISTICS SPECI