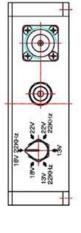

60°C

#### PHYSICAL SPECIFICATIONS

Product Height30 mmProduct Length100 mmProduct Weight0.67 kg





Product Width 120 mm

#### **LOGISTICS SPECIFICATIONS**

| HS Code    | Country of Origin                | Ex Works             | ECCN Number | Unit Package |
|------------|----------------------------------|----------------------|-------------|--------------|
| 8517690000 | Made in the Republic of<br>Korea | Richmond, BC, Canada | EAR99       | 1            |

#### **HOW TO ORDER**



#### **MECHANICAL DIAGRAMS**

## 10 MHz injection port, SMA connector (Switch Control)





## 10 MHz reference (Switch Control)





## No reference or 10 MHz reference (Control Interface Cable)





## 10 MHz injection port, SMA connector (Control Interface Cable)





# No reference (Switch Control)







UNIT : mm