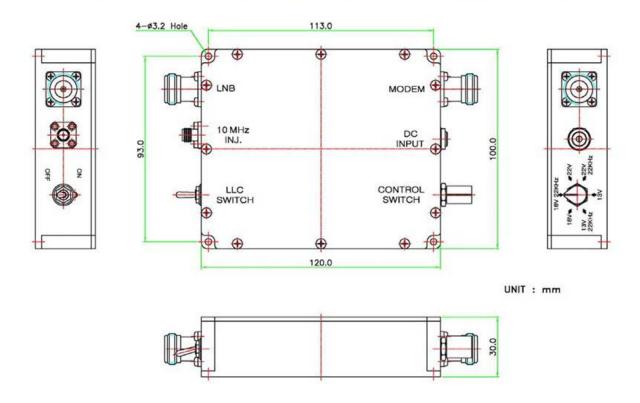

#### **MECHANICAL DIAGRAMS**

#### PHYSICAL SPECIFICATIONS

Product Height30 mmProduct Length100 mmProduct Weight0.67 kg

Product Width 120 mm