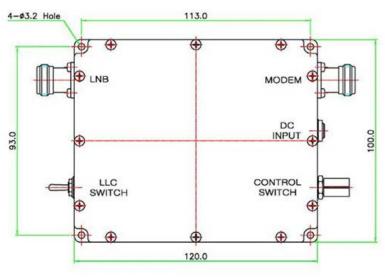

#### **MECHANICAL DIAGRAMS**

## No reference or 10 MHz reference (Control Interface Cable)