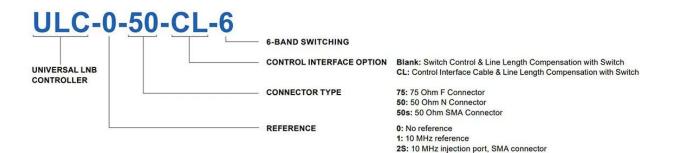

# ULC-0-50-6

#### **Universal LNB Controller 6-Band**

Reference: 0: No Reference Connector Type: N: 50 Ohm

Control Switch Control & Company with Switch

Interface Option: Compensation with Switch

#### **KEY SPECIFICATIONS**

Control Signal Switch Control & Line Length Compensation with Switch

Reference SignalNo referenceTone Amplitude $0.55 \sim 0.9 \text{ vpp}$ Tone Frequency $20 \sim 24 \text{ kHz}$ 

#### **INTERFACE SPECIFICATIONS**

**Connector** N-Connector

Control Interface Switch Control & Line Length Compensation with Switch

**LLC Line Length Compensation** +1 VDC (Switch)

RF Input Connector 50 Ohm N Connector