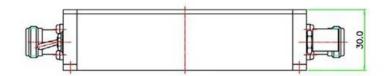

#### **MECHANICAL DIAGRAMS**

#### PHYSICAL SPECIFICATIONS

Product Height30 mmProduct Length100 mmProduct Weight0.67 kg

Product Width 120 mm