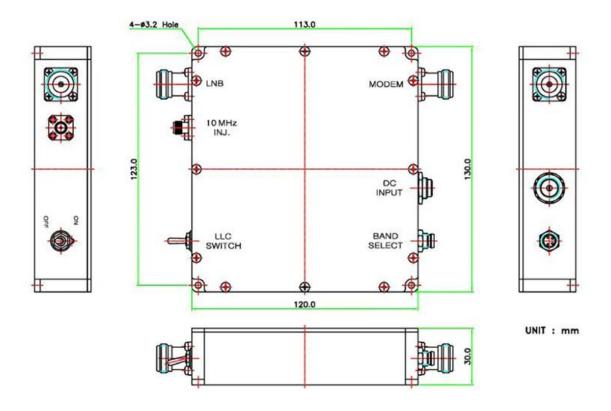

#### **MECHANICAL DIAGRAMS**

## 10 MHz injection port, SMA connector (Control Interface Cable)