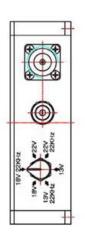

#### **MECHANICAL DIAGRAMS**

#### INTERFACE SPECIFICATIONS

**Connector** SMA Connector

Control Interface Cable & Line Length Compensation with Switch

**LLC Line Length Compensation** +1 VDC (Switch)

RF Input Connector 50 Ohm SMA Connector

#### **KEY SPECIFICATIONS**

Control Signal Control Interface Cable & Line Length Compensation with Switch

Reference SignalNo referenceTone Amplitude $0.55 \sim 0.9 \text{ vpp}$ Tone Frequency $20 \sim 24 \text{ kHz}$ 