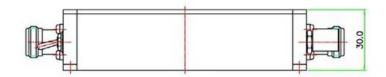

#### **MECHANICAL DIAGRAMS**

#### PHYSICAL SPECIFICATIONS

Product Height30 mmProduct Length100 mmProduct Weight0.67 kg

Product Width 120 mm