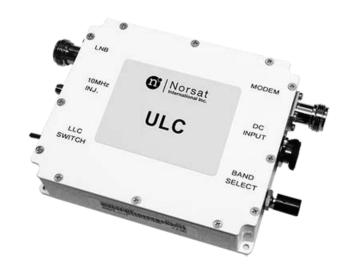

# ULC-0-50S-CL-6

#### **Universal LNB Controller 6-Band**

**Reference:** 0: No Reference **Connector Type:** SMA: 50 Ohm

Control CL: Control Interface Cable & Description CL: Cable & Description CL:

Option:





#### **KEY SPECIFICATIONS**

Control Signal Control Interface Cable & Line Length Compensation with Switch

Reference SignalNo referenceTone Amplitude $0.55 \sim 0.9 \text{ vpp}$ Tone Frequency $20 \sim 24 \text{ kHz}$ 

#### **ELECTRICAL SPECIFICATIONS**

Current Consumption500 mA max.Output Current500 mA max.Power Requirements+23 to +25 V DC

#### INTERFACE SPECIFICATIONS

**Connector** SMA Connector

Control Interface Cable & Line Length Compensation with Switch

**LLC Line Length Compensation** +1 VDC (Switch)

RF Input Connector 50 Ohm SMA Connector

#### **ENVIRONMENTAL SPECIFICATIONS**

IP Rating IP 65

Temperature Operational -40°C to +60°C

#### PHYSICAL SPECIFICATIONS

Product Height30 mmProduct Length100 mmProduct Weight0.67 kg





Product Width 120 mm

#### **LOGISTICS SPECI