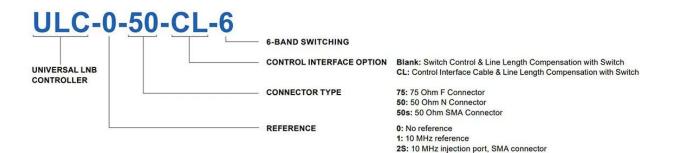

#### **HOW TO ORDER**

# ULC-0-50S-CL-6

#### **Universal LNB Controller 6-Band**

**Reference:** 0: No Reference **Connector Type:** SMA: 50 Ohm

Control CL: Control Interface Cable & Description CL: Cable & Description CL:

Option: