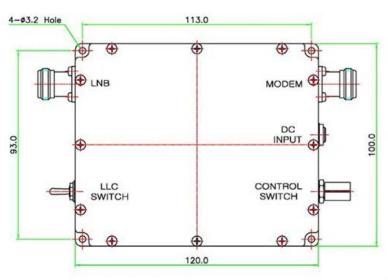

+60°C

#### PHYSICAL SPECIFICATIONS

Product Height30 mmProduct Length100 mmProduct Weight0.67 kg





Product Width 120 mm

#### **LOGISTICS SPECIFICATIONS**

| HS Code    | Country of Origin                | Ex Works             | ECCN Number | Unit Package |
|------------|----------------------------------|----------------------|-------------|--------------|
| 8517690000 | Made in the Republic of<br>Korea | Richmond, BC, Canada | EAR99       | 1            |

#### **HOW TO ORDER**



#### **MECHANICAL DIAGRAMS**

## 10 MHz injection port, SMA connector (Switch Control)





## 10 MHz reference (Switch Control)





## No reference or 10 MHz reference (Control Interface Cable)





## 10 MHz injection port, SMA connector (Control Interface Cable)





# No reference (Switch Control)







UNIT : mm