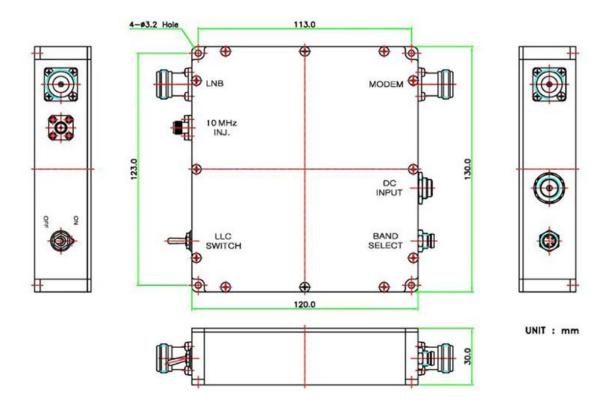

#### **MECHANICAL DIAGRAMS**

## 10 MHz injection port, SMA connector (Switch Control)