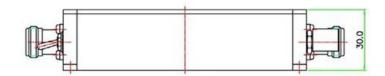

#### **MECHANICAL DIAGRAMS**

#### PHYSICAL SPECIFICATIONS

Product Height 30 mm

Product Length 130 mm

Product Weight 0.85 kg

Product Width 120 mm