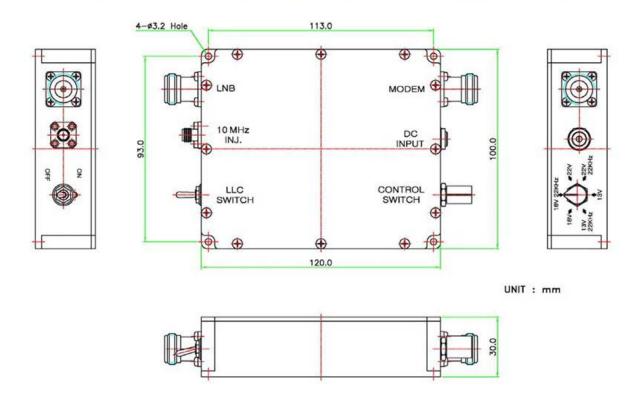

#### **MECHANICAL DIAGRAMS**

#### PHYSICAL SPECIFICATIONS

Product Height 30 mm

Product Length 130 mm

Product Weight 0.85 kg

Product Width 120 mm