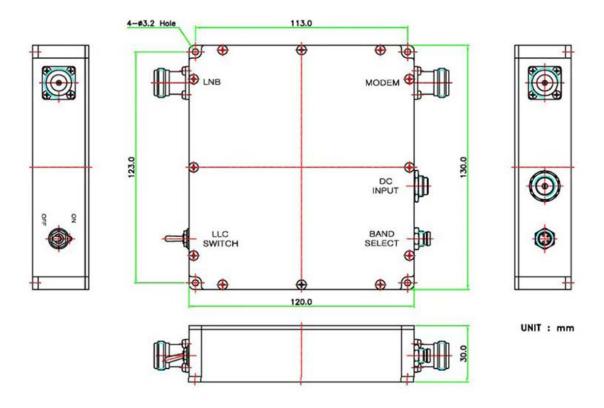

m N Connector

#### **ENVIRONMENTAL SPECIFICATIONS**

IP Rating IP 65

Temperature Operational -40°C to +60°C

#### PHYSICAL SPECIFICATIONS

Product Height 30 mm

Product Length 130 mm

Product Weight 0.85 kg





Product Width 120 mm

#### **LOGISTICS SPECIFICATIONS**

| HS Code    | Country of Origin                | Ex Works             | ECCN Number | Unit Package |
|------------|----------------------------------|----------------------|-------------|--------------|
| 8517690000 | Made in the Republic of<br>Korea | Richmond, BC, Canada | EAR99       | 1            |

#### **HOW TO ORDER**



#### **MECHANICAL DIAGRAMS**

## 10 MHz injection port, SMA connector (Switch Control)





## 10 MHz reference (Switch Control)





## No reference or 10 MHz reference (Control Interface Cable)





## 10 MHz injection port, SMA connector (Control Interface Cable)





# No reference (Switch Control)







UNIT : mm