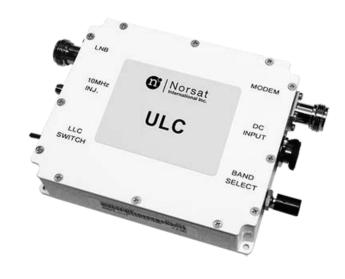

#### **INTERFACE SPECIFICATIONS**

**Connector** N-Connector

Control Interface Switch Control & Line Length Compensation with Switch

LLC Line Length Compensation +1 VDC (Switch)

RF Input Connector 50 Ohm N Connector

#### PHYSICAL SPECIFICATIONS

Product Height 30 mm

Product Length 130 mm

Product Weight 0.85 kg

Product Width 120 mm