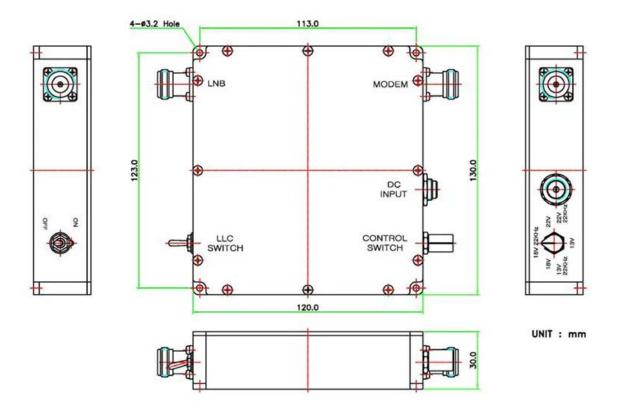

#### **MECHANICAL DIAGRAMS**

#### PHYSICAL SPECIFICATIONS

Product Height 30 mm

Product Length 130 mm

Product Weight 0.85 kg

Product Width 120 mm