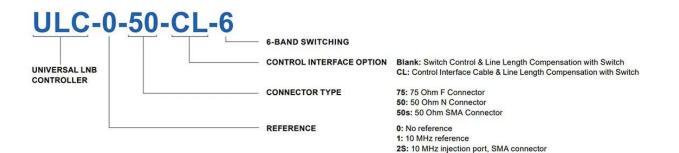

*INTERFACE SPECIFICATIONS**

**Connector** N-Connector

Control Interface Switch Control & Line Length Compensation with Switch

LLC Line Length Compensation +1 VDC (Switch)

RF Input Connector 50 Ohm N Connector

#### **ENVIRONMENTAL SPECIFICATIONS**

IP Rating IP 65

Temperature Operational -40°C to +60°C

#### PHYSICAL SPECIFICATIONS

Product Height 30 mm

Product Length 130 mm

Product Weight 0.85 kg





Product Width 120 mm

#### **LOGISTICS SPECIFICATIONS**

| HS Code    | Country of Origin                | Ex Works             | ECCN Number | Unit Package |
|------------|----------------------------------|----------------------|-------------|--------------|
| 8517690000 | Made in the Republic of<br>Korea | Richmond, BC, Canada | EAR99       | 1            |

#### **HOW TO ORDER**



#### **MECHANICAL DIAGRAMS**

## 10 MHz injection port, SMA connector (Switch Control)





## 10 MHz reference (Switch Control)





## No reference or 10 MHz reference (Control Interface Cable)





## 10 MHz injection port, SMA connector (Control Interface Cable)





# No reference (Switch Control)







UNIT : mm