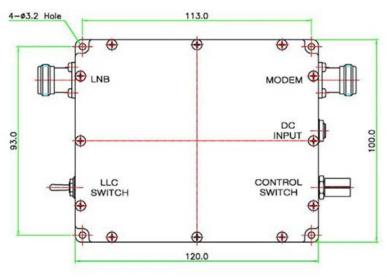

#### **MECHANICAL DIAGRAMS**

## No reference or 10 MHz reference (Control Interface Cable)