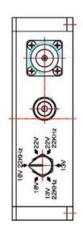

#### **MECHANICAL DIAGRAMS**

#### **INTERFACE SPECIFICATIONS**

**Connector** N-Connector

Control Interface Switch Control & Line Length Compensation with Switch

LLC Line Length Compensation +1 VDC (Switch)

RF Input Connector 50 Ohm N Connector