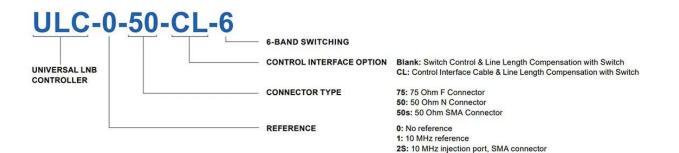

#### **HOW TO ORDER**

# ULC-1-50S-6

#### **Universal LNB Controller 6-Band**

Reference: 1: 10 MHz Reference Connector Type: SMA: 50 Ohm

**Control** Switch Control & Damp; Line Length Interface Option: Compensation with Switch