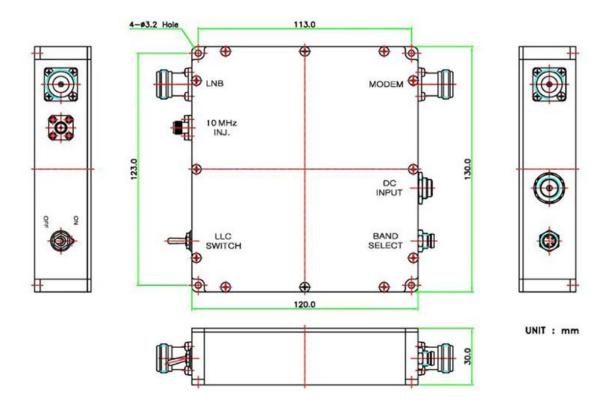

#### **MECHANICAL DIAGRAMS**

### 10 MHz injection port, SMA connector (Switch Control)