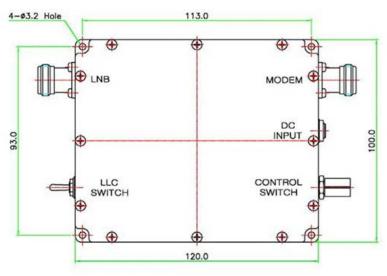

#### **MECHANICAL DIAGRAMS**

## No reference or 10 MHz reference (Control Interface Cable)