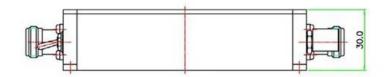

#### PHYSICAL SPECIFICATIONS

Product Height30 mmProduct Length130 mmProduct Weight0.85 kg

Product Width 120 mm

#### **MECHANICAL DIAGRAMS**