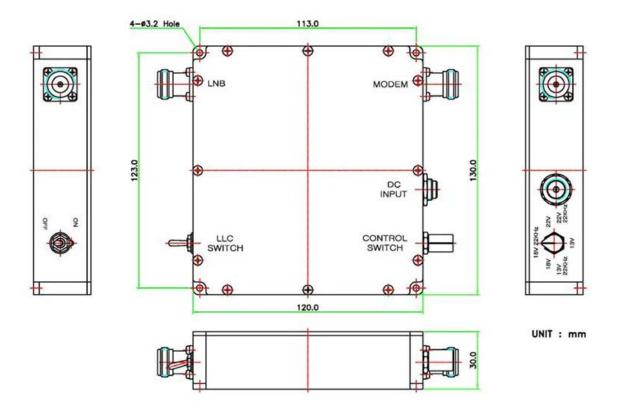

#### **MECHANICAL DIAGRAMS**

### 10 MHz injection port, SMA connector (Switch Control)

## No reference or 10 MHz reference (Control Interface Cable)

## 10 MHz injection port, SMA connector (Control Interface Cable)