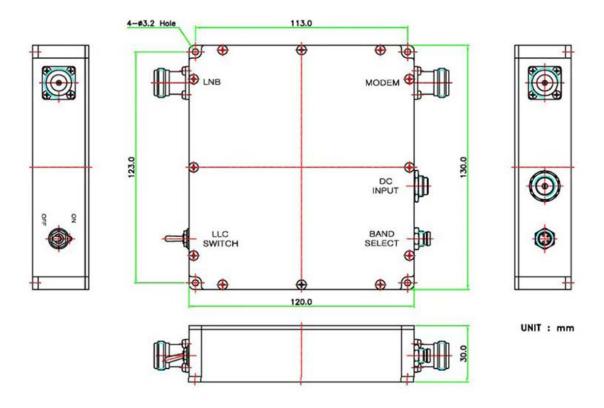

0 Ohm SMA Connector

#### **ENVIRONMENTAL SPECIFICATIONS**

IP Rating IP 65

Temperature Operational -40°C to +60°C

#### PHYSICAL SPECIFICATIONS

Product Height30 mmProduct Length130 mmProduct Weight0.85 kg





Product Width 120 mm

#### **LOGISTICS SPECIFICATIONS**

| HS Code    | Country of Origin                | Ex Works             | ECCN Number | Unit Package |
|------------|----------------------------------|----------------------|-------------|--------------|
| 8517690000 | Made in the Republic of<br>Korea | Richmond, BC, Canada | EAR99       | 1            |

#### **HOW TO ORDER**



#### **MECHANICAL DIAGRAMS**

### 10 MHz injection port, SMA connector (Switch Control)





## 10 MHz reference (Switch Control)





## No reference or 10 MHz reference (Control Interface Cable)





## 10 MHz injection port, SMA connector (Control Interface Cable)





## No reference (Switch Control)







UNIT : mm