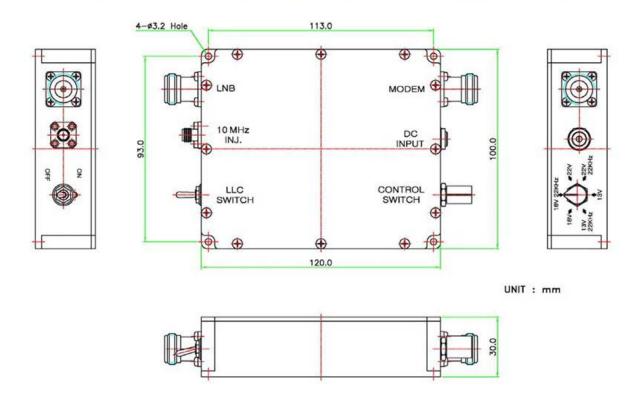

#### **MECHANICAL DIAGRAMS**

## 10 MHz reference (Switch Control)

## No reference (Switch Control)

UNIT : mm