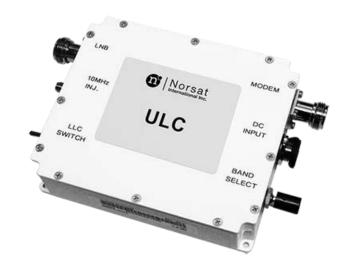

#### **Universal LNB Controller 6-Band**

Reference: 1: 10 MHz Reference Connector Type: SMA: 50 Ohm

**Control** Switch Control & Damp; Line Length Interface Option: Compensation with Switch

#### **KEY SPECIFICATIONS**

Control Signal Switch Control & Line Length Compensation with Switch

Reference Signal10MHz internalTone Amplitude $0.55 \sim 0.9 \text{ vpp}$ Tone Frequency $20 \sim 24 \text{ kHz}$ 

#### **ELECTRICAL SPECIFICATIONS**

Current Consumption1100 mA max.Output Current500 mA max.Power Requirements+23 to +25 V DC

#### **INTERFACE SPECIFICATIONS**

**Connector** SMA Connector

Control Interface Switch Control & Line Length Compensation with Switch

**LLC Line Length Compensation** +1 VDC (Switch)

RF Input Connector 50 Ohm SMA Connector

#### **ENVIRONMENTAL SPECIFICATIONS**

IP Rating IP 65

Temperature Operational -40°C to +60°C

#### PHYSICAL SPECIFICATIONS

Product Height30 mmProduct Length130 mmProduct Weight0.85 kg

Product Width 120 mm

#### **LOGISTICS SPECIFICATIONS**

| HS Code    | Country of Origin                | Ex Works             | ECCN Number | Unit Package |
|------------|----------------------------------|----------------------|-------------|--------------|
| 8517690000 | Made in the Republic of<br>Korea | Richmond, BC, Canada | EAR99       | 1            |