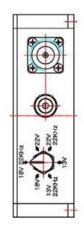

#### **MECHANICAL DIAGRAMS**

### 10 MHz injection port, SMA connector (Switch Control)

## 10 MHz reference (Switch Control)

## No reference or 10 MHz reference (Control Interface Cable)

## 10 MHz injection port, SMA connector (Control Interface Cable)

## No reference (Switch Control)

UNIT : mm