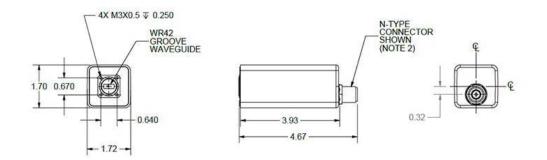

#### INTERFACE SPECIFICATIONS

IF Connector N-Connector

RF Input Connector WR-42 Waveguide Grooved

#### PHYSICAL SPECIFICATIONS

Product Height1.70 inProduct Length4.67 inProduct Weight0.4 kgProduct Width1.72 in