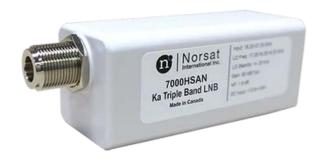

# **7500HTCN**

# 7000 Triple-Band Ka-Band PLL LNB

Frequency: C: 17.90 - 18.30 GHz | 18.30 - 19.30 GHz |

19.30 - 20.30 GHz

L.O. Stability: +/- 50 kHz
Output Connector: N: 50 Ohm