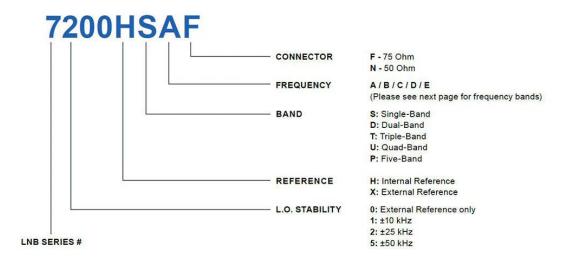

Min 55 dB





Conversion Gain Typ 60 dB

Gain Flatness (over Full Band)≤ 5 dB p-p max.Input VSWR2.5:1 max.Output P1db+ 5 dBm min.

#### **ELECTRICAL SPECIFICATIONS**

Current Consumption 450 mA max

Power Requirements +12 to +24V DC

#### INTERFACE SPECIFICATIONS

IF Connector N-Connector

RF Input Connector WR-42 Waveguide Grooved

#### **ENVIRONMENTAL SPECIFICATIONS**

Humidity 0 - 100%
IP Rating IP 66

Temperature Operational -40 °C to +70 °C

Temperature Storage -45 to +80 °C

#### PHYSICAL SPECIFICATIONS

Product Height1.70 inProduct Length4.67 inProduct Weight0.4 kgProduct Width1.72 in

### **LOGISTICS SPECIFICATIONS**

HS Code Country of Origin Ex Works ECCN Number Unit Package

Made in Canada Richmond, BC, Canada EAR99 135 mm x 68 mm x 48 mm | 0.48 kg

#### **HOW TO ORDER**







#### **MECHANICAL DIAGRAMS**







| Dual Band |                |