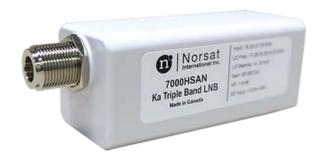

# **7100HTAN**

# 7000 Triple-Band Ka-Band PLL LNB

Frequency: A: 17.70 - 18.70 GHz | 18.45 - 19.45 GHz |

19.20 - 20.20 GHz

L.O. Stability: +/- 10 kHz Output Connector: N: 50 Ohm