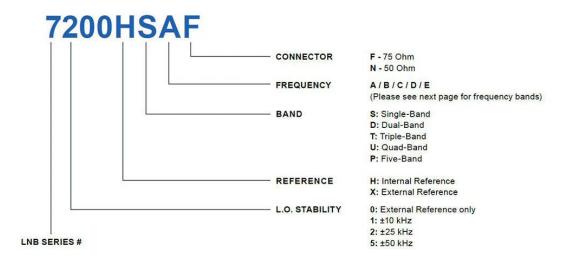

|





Conversion Gain Typ 60 dB

Gain Flatness (over Full Band)≤ 5 dB p-p max.Input VSWR2.5:1 max.Output P1db+ 5 dBm min.

#### **ELECTRICAL SPECIFICATIONS**

Current Consumption 450 mA max

Power Requirements +12 to +24V DC

#### INTERFACE SPECIFICATIONS

IF Connector N-Connector

RF Input Connector WR-42 Waveguide Grooved

#### **ENVIRONMENTAL SPECIFICATIONS**

Humidity 0 - 100%
IP Rating IP 66

Temperature Operational -40 °C to +70 °C

Temperature Storage -45 to +80 °C

#### PHYSICAL SPECIFICATIONS

Product Height1.70 inProduct Length4.67 inProduct Weight0.4 kgProduct Width1.72 in

## **LOGISTICS SPECIFICATIONS**

HS Code Country of Origin Ex Works ECCN Number Unit Package

Made in Canada Richmond, BC, Canada EAR99 135 mm x 68 mm x 48 mm | 0.48 kg

#### **HOW TO ORDER**







#### **MECHANICAL DIAGRAMS**







| Dual Band |           |