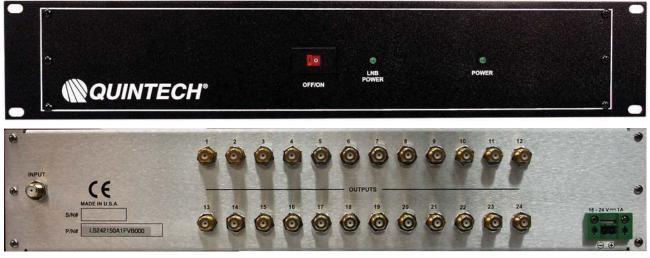

## LS24 2150A LS242150A1FVB000 24-Way Active Splitter (950-2150 MHz)

## **General Description:**

The **LS242150A1FVB000** is a commercial quality 24-way active splitter that meets strict level and match specifications achieved through the use of Quintech's proprietary microstrip and SMT technology. It operates over the 950-2150 MHz frequency range and permits signal splitting with zero loss, eliminating the need for external distribution amplifiers. The LS242150A1FVB000 provides LNB DC power insertion that can be switched on or off via the front panel mounted slide switch (see LNB Power specification below).

## **Specifications:**

| Frequency:          | 950-2150 MHz                                        |
|---------------------|-----------------------------------------------------|
| Impedance:          | 75 Ω                                                |
| P1dB:               | -10 dBm                                             |
| OIP3;               | +3 dBm                                              |
| Insertion Loss:     | 0 <u>+</u> 2 dB                                     |
| Frequency Response: | <u>+</u> 2 dB                                       |
| Isolation:          | 18 dB                                               |
| Input Return Loss:  | 12 dB                                               |
| Output Return Loss: | 12 dB                                               |
| Noise Figure:       | 12 dB                                               |
| RF Connectors:      | Type F, 75 Ω                                        |
| Power Requirements: | 18-24 V, @ 1A via 2-pin quick connect barrier strip |
| LNB Power:          | 18 V (800 mA max. available for LNB power)          |
| Power Consumption:  | 13 W (plus customer LNB power load)                 |
| Mechanical:         | 2 RU (3.5" H x 19" W x 14" D)                       |
| Weight:             | 10.5 lbs. gross (boxed), 7.0 lbs. net               |
| Certifications:     | CE                                                  |