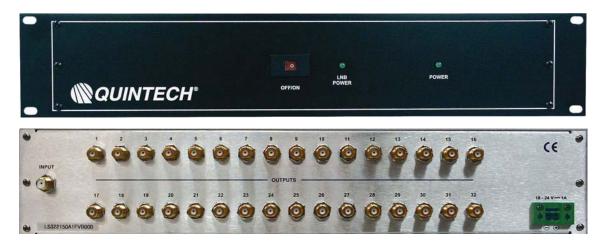

## LS32 2150A LS322150A1FVB000 32-Way Active Splitter (950-2150 MHz)

## **General Description:**

The **LS322150A1FVB000** is a commercial quality 32-way splitter that meets strict level and match specifications achieved through the use of Quintech's proprietary microstrip and SMT technology. It operates over the 950-2150 MHz frequency range and permits signal splitting with zero loss, eliminating the need for external distribution amplifiers. The LS322150A1FVB000 provides LNB DC power insertion that can be switched on or off via the front panel mounted slide switch (see LNB Power specification below).