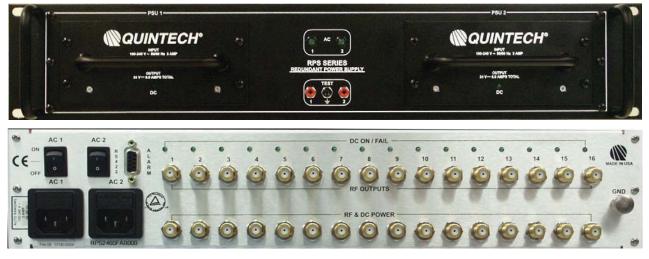

## RPS 24/6.0 RPS2460FAB000 2 RU Redundant Power Supply

## **General Description:**

The **RPS2460FAB000** Series Redundant Power Supply provides a centralized power source for as many as 16 LNAs, LNBs, upconverters, downconverters, and line amplifiers. The unit is comprised of two separately fused power supply modules configured for nominal voltage or +24 VDC @ 6.0 amps and has been designed for international use with an input voltage of 100-240 VAC, 50/60 Hz. The power supply modules are on individual drawers to provide easy replacement of a failed module. Both supplies are monitored by a summary alarm which employs a serial RS-422 interface. On the rear panel, green LEDs indicate power status for each of the input ports. An automatic resetting circuit breaker will prevent each input port from exceeding 900 mA. Loads in excess of 900 mA will 'trip' the breaker, shutting down the input port until the current demand drops below the trip point.

## **Specifications:**

| Frequency:          | 270-2150 MHz                                                         |
|---------------------|----------------------------------------------------------------------|
| Insertion Loss:     | 0.5 <u>+</u> 0.5 dB                                                  |
| Frequency Response: | <u>+</u> 0.5 dB                                                      |
| Return Loss:        | 14 dB                                                                |
| Output Voltage:     | +24 V <del></del>                                                    |
| Output Current:     | 900 mA on any single port.<br>Total of all ports not to exceed 6.0 A |
| Power Requirements: | 100-240 V~, 50/60 Hz                                                 |
| Power Consumption:  | 50 W no load, 210 W full load                                        |
| Input Connectors:   | Sixteen Type F, 75 $\Omega$                                          |
| Output Connectors:  | Sixteen Type F, 75 $\Omega$                                          |
| Mechanical:         | 2 RU (19" wide x 20" deep x 3.5" high)                               |
| Weight:             | 17.8 lbs. gross (boxed), 13.8 lbs. net                               |
| Certifications:     | CE,NRTL/TUV, FCC PART 15                                             |