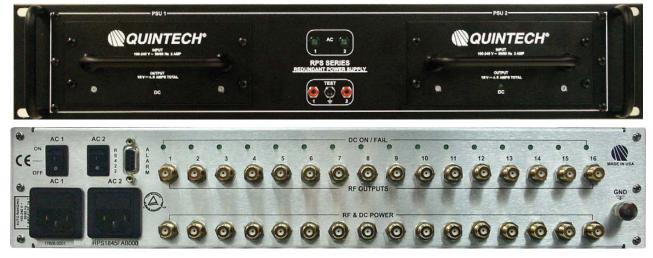

## RPS 18/4.5 RPS1845FAB000 2 RU Redundant Power Supply

## **General Description:**

The **RPS1845FAB000** Series Redundant Power Supply provides a centralized power source for as many as 16 LNAs, LNBs, upconverters, downconverters, and line amplifiers. The unit is comprised of two separately fused power supply modules configured for nominal voltage or +18 VDC @ 4.5 amps and has been designed for international use with an input voltage of 100-240 VAC, 50/60 Hz. The power supply modules are on individual drawers to provide easy replacement of a failed module. Both supplies are monitored by a summary alarm which employs a serial RS-422 interface. On the rear panel, green LEDs indicate power status for each of the input ports. An automatic resetting circuit breaker will prevent each input port from exceeding 900 mA. Loads in excess of 900 mA will 'trip' the breaker, shutting down the input port until the current demand drops below the trip point.

## **Specifications:**

| Frequency:          | 270-2150 MHz                                                         |
|---------------------|----------------------------------------------------------------------|
| Insertion Loss:     | 0.5 <u>+</u> 0.5 dB                                                  |
| Frequency Response: | <u>+</u> 0.5 dB                                                      |
| Return Loss:        | 14 dB                                                                |
| Output Voltage:     | +18 V <del></del>                                                    |
| Output Current:     | 900 mA on any single port.<br>Total of all ports not to exceed 4.5 A |
| Power Requirements: | 100-240 V~, 50/60 Hz                                                 |
| Power Consumption:  | 46 W no load, 210 W full load                                        |
| Input Connectors:   | Sixteen Type F, 75 $\Omega$                                          |
| Output Connectors:  | Sixteen Type F, 75 $\Omega$                                          |
| Mechanical:         | 2 RU (19" wide x 20" deep x 3.5" high)                               |
| Weight:             | 17.8 lbs. gross (boxed), 13.8 lbs. net                               |
| Certifications:     | CE,NRTL/TUV, FCC PART 15                                             |