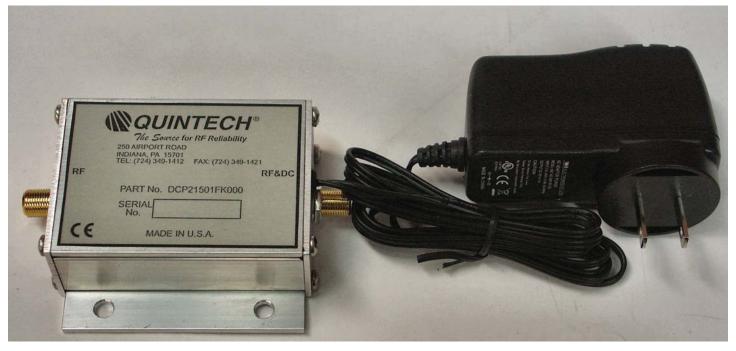

## DCP 2150 DCP21501FK000 DC Block/Power Inserter

## **General Description:**

The **DCP21501FK000** is designed to permit independent Power Supply Operation for LNAs, Up/Downconverters, and Line Amplifiers by providing a method for breaking the DC continuity and re-inserting DC power. The DC Power Supply is included for the utmost in installation convenience.