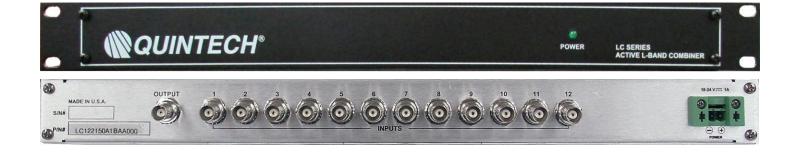

## LC12 2150A LC122150A1BAA000 12-Way Active Combiner (950-2150 MHz)

## **General Description:**

The **LC122150A1BAA000** is a commercial quality 12-way active combiner that meets strict level and match specifications achieved through the use of Quintech's proprietary microstrip and SMT technology. It operates over the 950-2150 MHz frequency range and enables the combining of RF signals with repeatable performance over the entire frequency range and across all I/O ports.

Note: All unused RF input ports must have 75  $\Omega$  terminations.

## **Specifications:**

| Frequency:             | 950-2150 MHz                                       |
|------------------------|----------------------------------------------------|
| Impedance:             | 75 Ω                                               |
| P1dB:                  | -2 dBm (each input)                                |
| Insertion Loss:        | 0 <u>+</u> 2 dB                                    |
| Frequency Response:    | <u>+</u> 2 dB                                      |
| Isolation:             | 18 dB                                              |
| Input Return Loss:     | 13 dB                                              |
| Output Return Loss:    | 13 dB                                              |
| Noise Figure:          | 19 dB                                              |
| RF Connectors:         | BNC, 75 Ω                                          |
| Power Requirements:    | 18-24 V @ 1A via 2-pin quick connect barrier strip |
| Power Consumption:     | 12 W                                               |
| Operating Temperature: | 0 to +50 °C at up to 95% RH, non-condensing        |
| Storage Temperature:   | -10 to +70 °C at up to 95% RH, non-condensing      |
| Mechanical:            | 1 RU (1.75" H x 19" W x 6.5" D)                    |
| Weight:                | 5.3 lbs. gross (boxed), 2.8 lbs. net               |
| Certifications:        | FCC Part 15                                        |