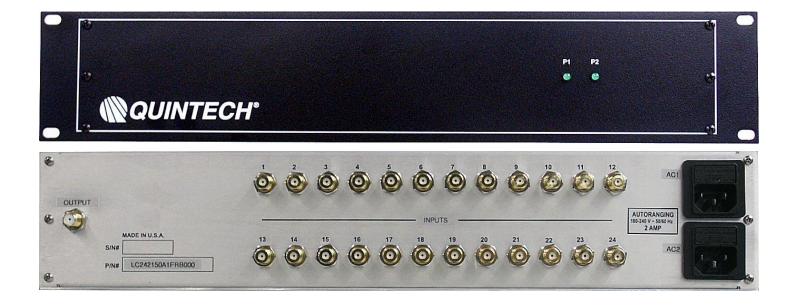

## LC24 2150A DR LC242150A1FRB000

24-Way Active Combiner

w/ Internal and External Power Redundancy (950-2150 MHz)

## **General Description:**

The **LC242150A1FRB000** is a commercial quality 24-way active combiner that meets strict level and match specifications achieved through the use of Quintech's proprietary microstrip and SMT technology. It operates over the 950-2150 MHz frequency range and enables the combining of RF signals with repeatable performance over the entire frequency range and across all I/O ports.

Note: All unused RF input ports must have 75  $\Omega$  terminations.

## **Specifications:**

| Frequency:             | 950-2150 MHz                                  |
|------------------------|-----------------------------------------------|
| Impedance:             | 75 Ω                                          |
| P1dB:                  | -5 dBm (each input)                           |
| Insertion Loss:        | 0 <u>+</u> 2 dB                               |
| Frequency Response:    | <u>+</u> 2.0 dB                               |
| Isolation:             | 18 dB                                         |
| Input Return Loss:     | 13 dB                                         |
| Output Return Loss:    | 11 dB                                         |
| Noise Figure:          | 27 dB                                         |
| RF Connectors:         | Type F, 75 $\Omega$                           |
| Power Requirements:    | 100-240 V~, 50/60 Hz                          |
| Power Consumption:     | 19 W                                          |
| Operating Temperature: | 0 to +50 °C at up to 95% RH, non-condensing   |
| Storage Temperature:   | -10 to +70 °C at up to 95% RH, non-condensing |
| Mechanical:            | 2 RU (3.5" H x 19" W x 14" D)                 |
| Weight:                | 10.9 lbs. gross (boxed), 6.9 lbs. net         |